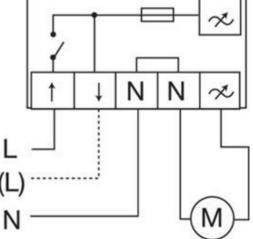

#### Wiring

Line L state connection with cutting function on the speed control

Broken line (L) state connection without cutting function