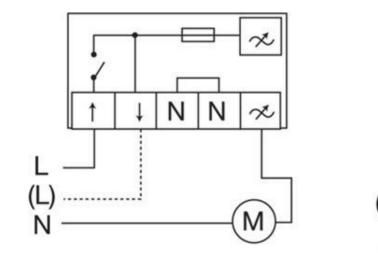

#### Wiring

Line L state connection with cutting function on the speed control

Broken line (L) state connection without cutting function