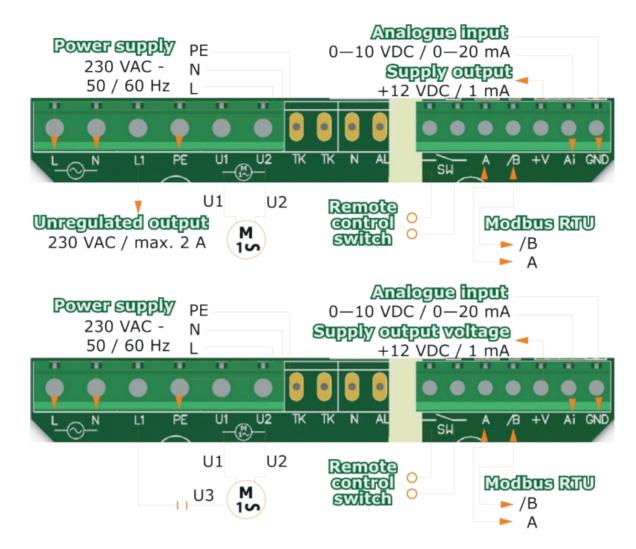

### Wiring

| L           | Supply voltage 230 VAC ± 10 % - 50 / 60 Hz                                                                                     |
|-------------|--------------------------------------------------------------------------------------------------------------------------------|
| N           | Neutral                                                                                                                        |
| PE          | Earth terminal                                                                                                                 |
| L1          | Unregulated output (230 VAC / max. 2 A)                                                                                        |
| U1, U2      | Regulated output to the motor                                                                                                  |
| SW          | Remote / timer switch                                                                                                          |
| Α           | Modbus RTU (RS485) signal A                                                                                                    |
| /B          | Modbus RTU (RS485) signal /B                                                                                                   |
| +V          | Supply output +12 VDC / 1 mA                                                                                                   |
| Ai          | Analogue input<br>(0-10 VDC / 0-20 mA / 10-0 VDC / 20-0 mA)<br>Logic input (Timer functionality)<br>(min. 2,5 VDC and > 30 ms) |
| GND         | Ground                                                                                                                         |
| Connections | Cable cross section: max. 2,5 mm <sup>2</sup> Cable gland clamping range: 3—6 mm / 5—10 mm                                     |