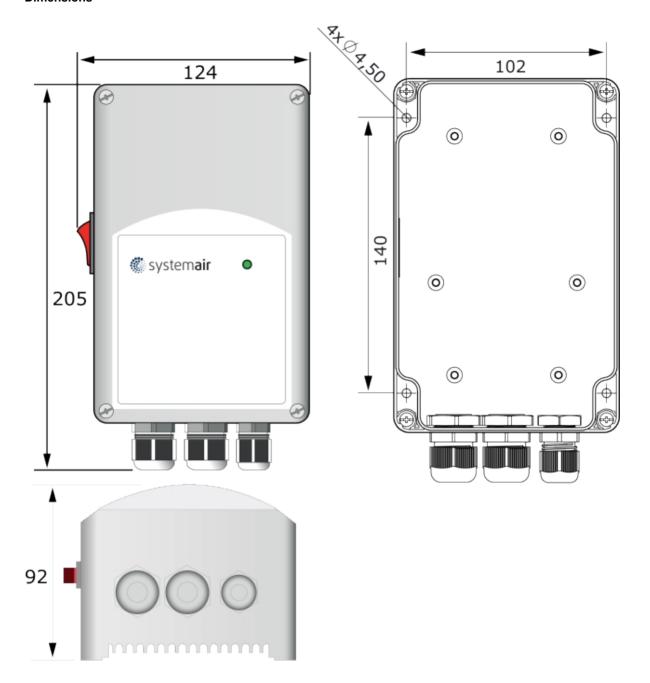

## **Dimensions**

Name: REE 050S0 POWER UNIT 0-10V | Item no.: 77268

Document type: Product card | Document date: 2019-06-25 | Generated by: Online catalogue

Email: info@adremit.co.uk