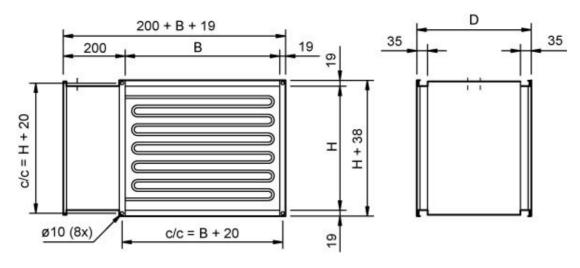

## Dimensions

|              | В   | Н   | D   |  |
|--------------|-----|-----|-----|--|
| RBM 40-20/9  | 400 | 200 | 500 |  |
| RBM 50-25/15 | 500 | 250 | 500 |  |
| RBM 50-30/15 | 500 | 300 | 500 |  |
| RBM 60-30/27 | 600 | 300 | 500 |  |
| RBM 60-35/27 | 600 | 350 | 500 |  |
| RBM 70-40/27 | 700 | 400 | 500 |  |