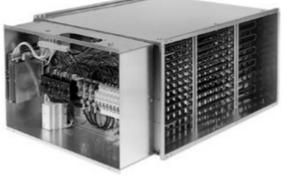

### Description

Duct heater with integral control equipment

Duct heater for rectangular ducts. Manufactured from Aluzinccoated sheet steel with a heating element in stainless steel. The heater has integral overheating protection with a manual reset function. The unit is controlled by an integral electronic temperature regulator, using so-called time-proportional Pulse/Pause technology. This provides extremely precise temperature control. As a thyristor is used for adjusting the temperature, the unit has no moving parts. This means that it is silent and not susceptible to wear and tear. The RBM is supplied with a complete and fully-connected control system including contactors and alarm relays. This minimises the installation cost. The external installation requirements are: mains power supply, control circuit, dial for setting required temperature, sensor and a possible alarm circuit. The minimum air volume is based on a minimum air velocity of 1.5 m/s. These duct heaters are designed for a maximum output air temperature of 40°C.