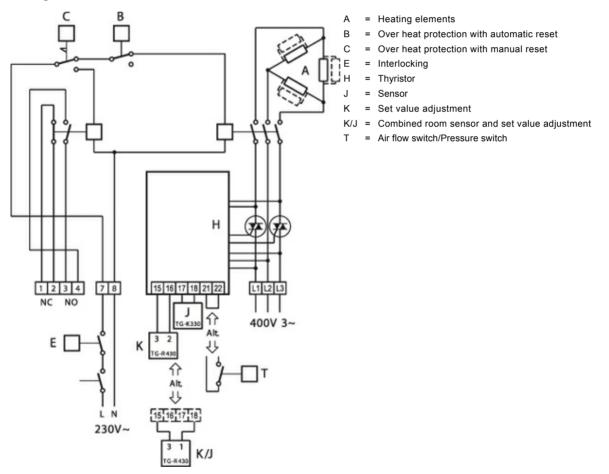

### Description

Duct heater with integral control equipment

Duct heater for rectangular ducts. Manufactured from Aluzinccoated sheet steel with a heating element in stainless steel. The heater has integral overheating protection with a manual reset function. The unit is controlled by an integral electronic temperature regulator, using so-called time-proportional Pulse/Pause technology. This provides extremely precise temperature control. As a thyristor is used for adjusting the temperature, the unit has no moving parts. This means that it is silent and not susceptible to wear and tear. The RBM is supplied with a complete and fully-connected control system including contactors and alarm relays. This minimises the installation cost. The external installation requirements are: mains power supply, control circuit, dial for setting required temperature, sensor and a possible alarm circuit. The minimum air volume is based on a minimum air velocity of 1.5 m/s. These duct heaters are designed for a maximum output air temperature of 40°C.