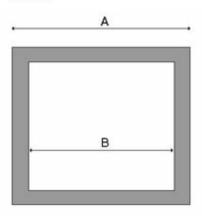

<sup>\*</sup>All dimensions indicated are nominal and subject to design change. The right to alter specification is reserved.

| UNIT<br>REF | A External | B internal | Suggested Min curb - mm |
|-------------|------------|------------|-------------------------|
| RA 200      | 425        | 225        | 100                     |
| RA 250      | 425        | 275        | 75                      |
| RA 315      | 500        | 350        | 75                      |
| RA 350      | 590        | 390        | 100                     |
| RA 400      | 700        | 450        | 125                     |
| RA 450      | 700        | 500        | 100                     |
| RA 500      | 870        | 570        | 150                     |
| RA 560      | 870        | 620        | 125                     |
| RA 630      | 990        | 690        | 150                     |
| RA 710      | 990        | 790        | 100                     |
| RA 800      | 1090       | 890        | 100                     |
| RA 1000     | 1325       | 1075       | 125                     |