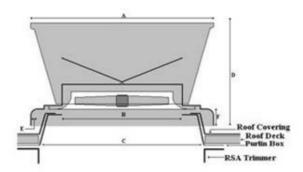

### **Dimensions**

|        | A                  | В                      | C                                 | D           | E                       | F                 |                 |
|--------|--------------------|------------------------|-----------------------------------|-------------|-------------------------|-------------------|-----------------|
| UNIT   | Weather<br>Cowl sq | Purlin box<br>Aperture | Purlin box base/<br>Roof aperture | Unit height | Weatherskirt<br>Base sq | Base<br>Downstand | Weight<br>Kg ** |
| RAV315 | 690                | 400                    | 680                               | 475         | 520/555                 | 100               | 8.5             |
| RAV350 | 690                | 400                    | 680                               | 475         | 660/695                 | 100               | 8.5             |
| RAV400 | 790                | 510                    | 780                               | 585         | 755/795                 | 100               | 12              |
| RAV450 | 790                | 510                    | 780                               | 585         | 755/795                 | 100               | 12              |
| RAV500 | 950                | 620                    | 910                               | 700         | 920/960                 | 110               | 21              |
| RAV560 | 950                | 620                    | 910                               | 700         | 920/960                 | 110               | 21              |
| RAV630 | 1030               | 780                    | 950                               | 800         | 1010/1055               | 110               | 27              |
| RAV800 | 1130               | 910                    | 1150                              | 750         | 1125/1170               | 110               | 34              |

<sup>\*</sup>All dimensions indicated are nominal and subject to design change. The right to alter specification is reserved.

| UNIT<br>REF | A External | B internal | Suggested Min curb - mm |
|-------------|------------|------------|-------------------------|
| RA 200      | 425        | 225        | 100                     |
| RA 250      | 425        | 275        | 75                      |
| RA 315      | 500        | 350        | 75                      |
| RA 350      | 590        | 390        | 100                     |
| RA 400      | 700        | 450        | 125                     |
| RA 450      | 700        | 500        | 100                     |
| RA 500      | 870        | 570        | 150                     |
| RA 560      | 870        | 620        | 125                     |
| RA 630      | 990        | 690        | 150                     |
| RA 710      | 990        | 790        | 100                     |
| RA 800      | 1090       | 890        | 100                     |
| RA 1000     | 1325       | 1075       | 125                     |