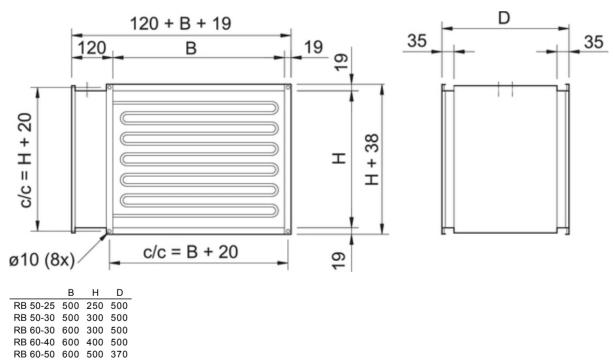

#### Dimensions

Name: PREHEAT. KIT TOPVEX RB50-30 EL | Item no.: 131086

Document type: Product card | Document date: 2019-07-02 | Generated by: Online catalogue

1/2

Puravent