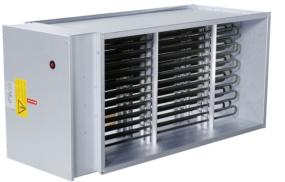

#### Description

A pre-heater is available as an accessory for Systemair Topvex units with counter flow heat exchanger. The pre-heater will compensate the lack of reheater capacity during bypass de-icing.

The pre-heater is connected to the Topvex Corrigo control and will be engaged only (default\*) during bypass defrosting mode, to secure supply temperature. Depending of air flow and heating coil capacity the set point for the pre-heater can be set and optimized from the Corrigo control. (Set point is determined according to lack of reheater capacity during bypass de-icing.)

\*(optional function settings can be selected from Corrigo menu. In example, conditioned outdoor air temperature)

The kit contains of 1 expansion module, 1 pre-heater, 1 outdoor air sensor and 1 instruction.