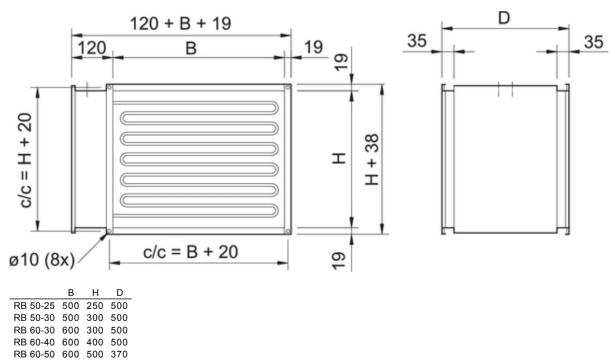

#### Dimensions

Name: PREHEAT. KIT TOPVEX RB50-25 EL | Item no.: 131085

Email: info@adremit.co.uk

Call: 0845 6880112

Document type: Product card | Document date: 2019-07-02 | Generated by: Online catalogue