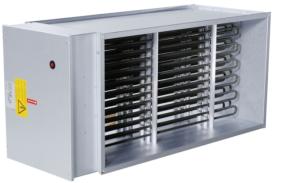

### Description

A pre-heater is available as an accessory for Systemair Topvex units with counter flow heat exchanger. The pre-heater will compensate the lack of reheater capacity during bypass de-icing.

The pre-heater is connected to the Topvex Corrigo control and will be engaged only (default\*) during bypass defrosting mode, to secure supply temperature. Depending of air flow and heating coil capacity the set point for the pre-heater can be set and optimized from the Corrigo control. (Set point is determined according to lack of reheater capacity during bypass de-icing.)

\*(optional function settings can be selected from Corrigo menu. In example, conditioned outdoor air temperature)

The kit contains of 1 expansion module, 1 pre-heater, 1 outdoor air sensor and 1 instruction.