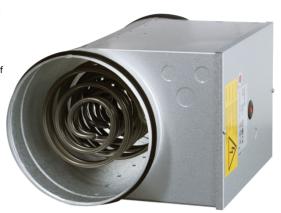

#### Description

A pre-heater is available as an accessory for Systemair Topvex units with counter flow heat exchanger. The pre-heater will compensate the lack of reheater capacity during

The pre-heater is connected to the Topvex Corrigo control and will be engaged only (default\*) during bypass defrosting mode, to secure supply temperature. Depending of air flow and heating coil capacity the set point for the pre-heater can be set and optimized from the Corrigo control. (Set point is determined according to lack of reheater capacity during bypass de-icing.)

 $\ensuremath{^{\star}}\xspace(\ensuremath{\text{optional}}\xspace$  function settings can be selected from Corrigo menu. In example, conditioned outdoor air temperature)

The kit contains of 1 expansion module, 1 pre-heater, 1 outdoor air sensor and 1 instruction.

#### **Technical parameters**

| Rating data |      |    |
|-------------|------|----|
| Voltage     | 400  | V  |
| Phase       | 3    | ~  |
| Power       | 12   | kW |
| Current     | 17,3 | А  |
| Weight      | 7    | kg |