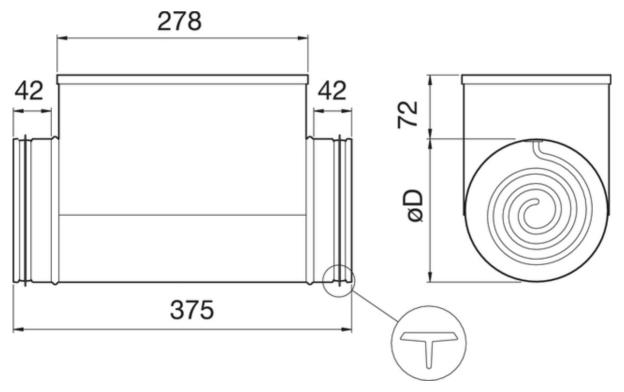

## **Dimensions**

Name: PREHEAT. KIT TOPVEX CB400 EL | Item no.: 131041

Document type: Product card | Document date: 2019-07-02 | Generated by: Online catalogue

**Get In Touch** 

Call: <u>0845 6880112</u>

Email: info@adremit.co.uk

1/2

ø D = 400 mm