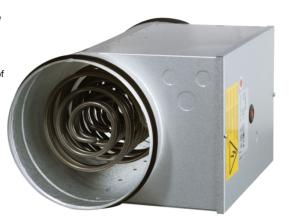

#### Description

A pre-heater is available as an accessory for Systemair Topvex units with counter flow heat exchanger. The pre-heater will compensate the lack of reheater capacity during

The pre-heater is connected to the Topvex Corrigo control and will be engaged only (default\*) during bypass defrosting mode, to secure supply temperature. Depending of air flow and heating coil capacity the set point for the pre-heater can be set and optimized from the Corrigo control. (Set point is determined according to lack of reheater capacity during bypass de-icing.)

 $\ensuremath{^{\star}}\xspace(\ensuremath{\text{optional}}\xspace$  function settings can be selected from Corrigo menu. In example, conditioned outdoor air temperature)

The kit contains of 1 expansion module, 1 pre-heater, 1 outdoor air sensor and 1 instruction.

#### **Technical parameters**

| Rating data |     |    |
|-------------|-----|----|
| Voltage     | 400 | V  |
| Phase       | 3   | ~  |
| Power       | 9   | kW |
| Current     | 13  | А  |
| Weight      | 7   | kg |