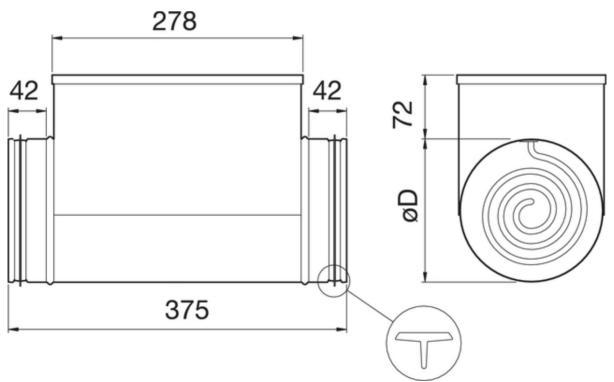

## **Dimensions**

Name: PREHEAT. KIT TOPVEX CB315 EL | Item no.: 131010

Document type: Product card | Document date: 2019-07-02 | Generated by: Online catalogue

**Get In Touch** 

Call: <u>0845 6880112</u>

Email: info@adremit.co.uk

ø D = 315 mm