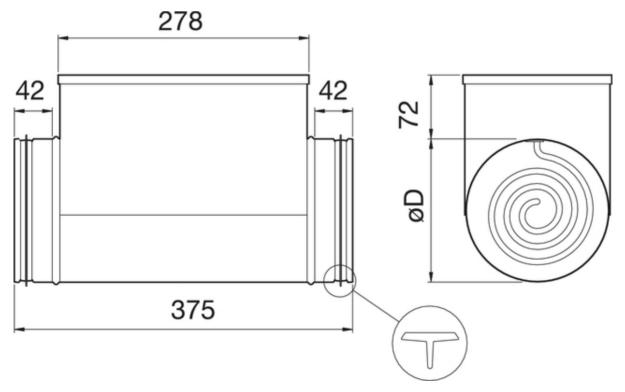

## **Dimensions**

Name: PREHEAT. KIT TOPVEX CB250 EL | Item no.: 131084

Document type: Product card | Document date: 2019-07-02 | Generated by: Online catalogue

**Get In Touch** 

Call: <u>0845 6880112</u>

Email: info@adremit.co.uk

ø D = 250 mm