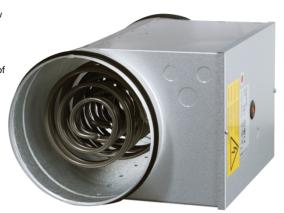

# PREHEAT. KIT TOPVEX CB250 EL

Item no. 131084

Document type: Product card Document date: 2019-07-02 Generated by: Systemair Online Catalogue

#### Description

A pre-heater is available as an accessory for Systemair Topvex units with counter flow heat exchanger. The pre-heater will compensate the lack of reheater capacity during

The pre-heater is connected to the Topvex Corrigo control and will be engaged only (default\*) during bypass defrosting mode, to secure supply temperature. Depending of air flow and heating coil capacity the set point for the pre-heater can be set and optimized from the Corrigo control. (Set point is determined according to lack of reheater capacity during bypass de-icing.)

 $\ensuremath{^{\star}}\xspace(\ensuremath{\text{optional}}\xspace$  function settings can be selected from Corrigo menu. In example, conditioned outdoor air temperature)

The kit contains of 1 expansion module, 1 pre-heater, 1 outdoor air sensor and 1 instruction.