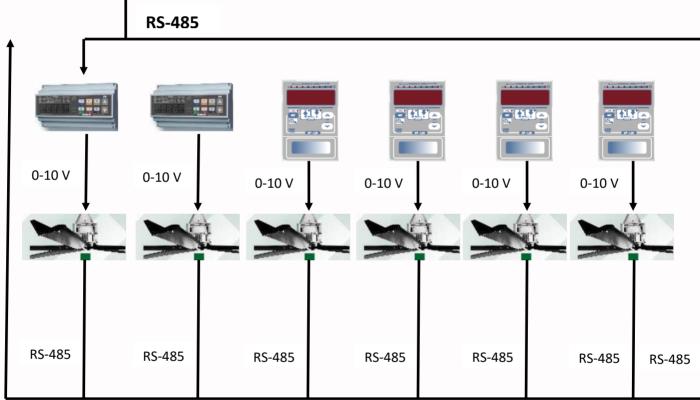

#### MASTER FARM - COWS PROJECT

The MASTER FARM System communicates with:

- N°2 Global control box
- N° 2 XP-L20 control box
- N°2 XP-L22 control box
- Up to 20 Brushless motors

Rappresentative diagram RS-485