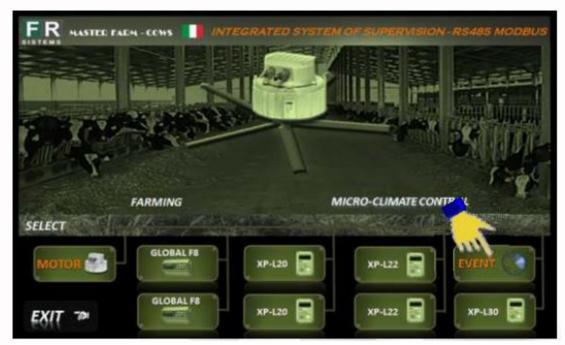

#### MASTER FARM - COWS PROJECT

The MASTER FARM System communicates with:

- N°2 Global control box
- N° 2 XP-L20 control box
- N°2 XP-L22 control box
- Up to 20 Brushless motors

Rappresentative diagram RS-485