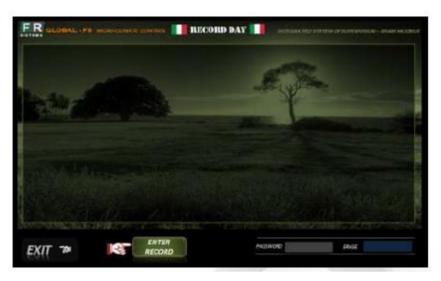

#### **RECORD PAGE**

Page record day GLOBAL/F8

#### **LEGEND:**

• **RECORD DAY:** on this screen are recorded every 15 min. the following data: Temperature, Humidity, Wind Speed, THI

Page record story GLOBAL/F8