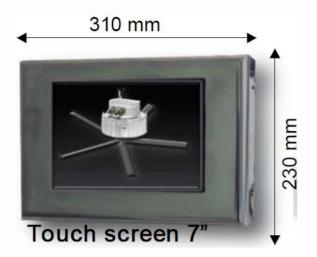

#### **DIMENSIONS:**

#### **MATERIAL: Stainless steel**

Power 220 V

## Features of the Touch Screen Monitor POWER SUPPLY

Power 24 v Dc

Max consumption 0.6 A