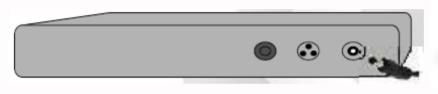

#### **INPUT**

Network RS-485 default

Protocol Modbus Standard

#### **OUTPUT**

Gate 1 Ethernet

Gate 2 USB