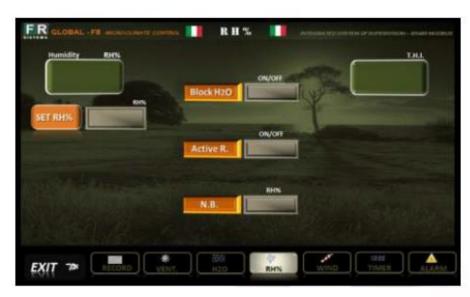

#### **HUMIDITY PAGE**

Page umidity GLOBAL/F8

#### **LEGEND:**

- **SET RH%:** Set the Humidity at which the spriklers stop working
- **BLOCK H2O:** Active/disactive sprinklers when the humidity set is reached
- **ACTIVE R.:** active/disactive optional relay
- **N.B.:** relay hysteresis