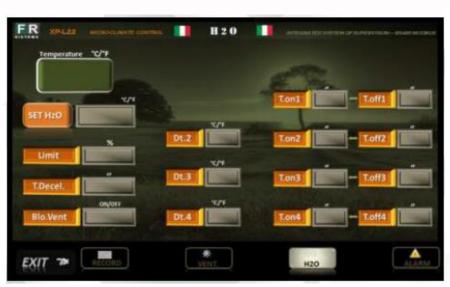

#### **SPRINKLERS PAGE**

Page showers XP-L22

#### **LEGEND:**

- **SET H2O:** starting temperature of sprinklers
- **N.B.:** sprinklers hysteresys
- LIMIT: % early deceleration time of the fan at the opening of the sprinklers
- T.DECEL: indicate how many seconds before the sprinklers starting, slowing down the fan
- **BLO-VENT:** on/off block ventilation at the sprinklers starting
- T.ON1 T.ON2 T.ON3 T.ON.4: duration in seconds of each configuration
- T.OFF1 T.OFF2 T.OFF3 T.OFF.4: break in seconds between two starting of the same configuration
- DT.2 DT.3 DT.4: ranges in temperature degrees to which to start the configurations of the sprinklers