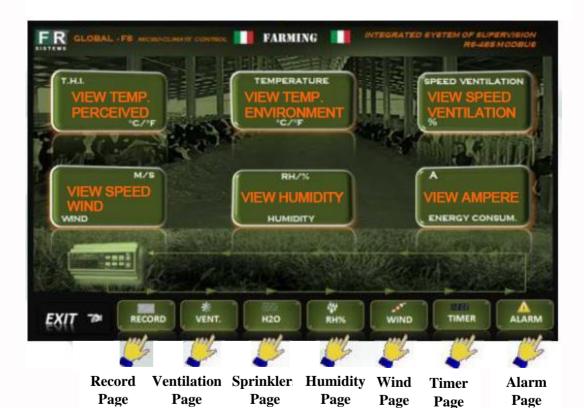

#### **VENTILATION PAGE**

Page ventilation GLOBAL/F8

#### **LEGEND:**

- **SET VENT:** starting temperature of the ventilation
- MIN SPEED: % min rpm of the fan
- MAX SPEED: % max rpm of the fan
- **B-PROB:** range in °C to pass from min to max rpm
- START: % of rpm at the startup machines
- T.H.I.: Active/disactive perceived temperature
- **T.ON:** machine starting time
- **T.OFF:** machine shutdown time
- **SPEED:** % actual speed

#### SPRINKLERS PAGE

Page showers GLOBAL/F8

#### **LEGEND:**

- **SET H2O:** starting temperature of sprinklers
- **ACTIVE:** active/disactive sprinklers
- TIME START: sprinklers starting time
- TIME STOP: sprinklers shutdown time
- **RELATION:** on/off to link with the ventilation temperature
- **OFF-SET:** difference of temperature with the ventilation
- **N.B.:** sprinklers hysteresis
- **LIMIT:** % early deceleration time of the fan at the opening of the sprinklers
- T.DECEL: indicate how many seconds before the sprinklers starting, slowing down the fan
- **BLO-VENT:** on/off block ventilation at the sprinklers starting
- T.ON1 T.ON2 T.ON3 T.ON.4: duration in seconds of each configuration
- T.OFF1 T.OFF2 T.OFF3 T.OFF.4: break in seconds between two starting of the same configuration
- DT.2 DT.3 DT.4: ranges in temperature degrees to which to start the configurations of the sprinklers

#### **HUMIDITY PAGE**

Page umidity GLOBAL/F8

#### **LEGEND:**

- **SET RH%:** Set the Humidity at which the spriklers stop working
- **BLOCK H2O:** Active/disactive sprinklers when the humidity set is reached
- **ACTIVE R.:** active/disactive optional relay
- **N.B.:** relay hysteresis

#### **WIND PAGE**

Page wind GLOBAL/F8

www.evelsrl.it

**Evel Srl** 

🕐 Via Luigi Albertini 36 - Edificio D5 I-60131 Ancona 🔪 Tel. +39 071 2865015 🌘 www.evelsrl.it 🔀 info@evelsrl.it

f 🔰 18+1 🏭 in 1910

**Get In Touch** 

#### **LEGEND:**

- **SET WIND:** set the wind speed at which the ventilation stops working
- **DELAY:** waiting time before restarting the ventilation after windy conditions
- **BLO.VENT.:** active/disactive block of the ventilation
- **N.B.:** anemometer hysteresis

#### **CLOCK PAGE**

Page time GLOBAL/F8

#### **LEGEND:**

- **CLOCK:** on/off system timed switching on
- **SET CLOCK FUNCTION:** 1 or 2 timed switching
- **CLOCK 1 E CLOCK 2:** first and second switching
- **SET FROM:** start-up time
- **SET TO:** shutdown time

#### **ALARM PAGE**

Page alarm GLOBAL/F8

#### **LEGEND:**

- **SET MAX:** set max temperature alarm
- **SET MIN:** set min temperature alarm

**Get In Touch** 

**Call:** 0845 6880112

Email: info@adremit.co.uk

#### **RECORD PAGE**

Page record day GLOBAL/F8

#### **LEGEND:**

• **RECORD DAY:** on this screen are recorded every 15 min. the following data: Temperature, Humidity, Wind Speed, THI

Page record story GLOBAL/F8

#### LEGEND:

• **RECORD DAY:** in this screen are saved all the measurements taken previously. Storing up to 1000 day of: Max / Min Temp, Max / Min Humidity, Max / Min Wind Speed, Max / Min THI

**Get In Touch** 