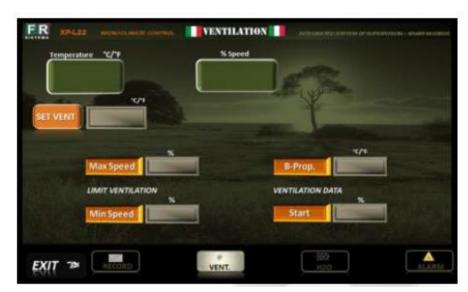

### **VENTILATION PAGE**

Page ventilation XP-L22

#### **LEGEND:**

- **SET VENT:** starting temperature of the ventilation
- MIN SPEED: % min rpm of the fan
- MAX SPEED: % max rpm of the fan
- **B-PROB:** range in °C to pass from min to max rpm
- START: % of rpm at the startup machines