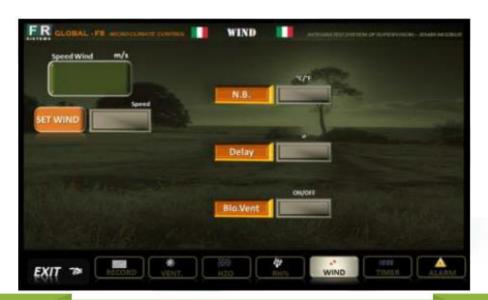

#### **WIND PAGE**

Page wind GLOBAL/F8

www.evelsrl.it

**Evel Srl** 

🕐 Via Luigi Albertini 36 - Edificio D5 I-60131 Ancona 🔪 Tel. +39 071 2865015 🌘 www.evelsrl.it 🔀 info@evelsrl.it

f 🔰 18+1 🏭 in 1910

**Get In Touch** 

#### **LEGEND:**

- **SET WIND:** set the wind speed at which the ventilation stops working
- **DELAY:** waiting time before restarting the ventilation after windy conditions
- **BLO.VENT.:** active/disactive block of the ventilation
- **N.B.:** anemometer hysteresis