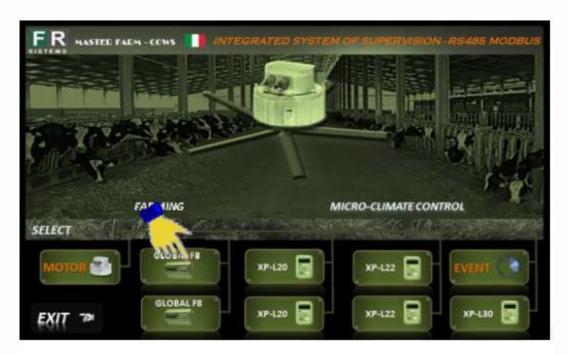

## GLOBAL/F8 **HOME PAGE**

www.evelsrl.it

😲 Via Luigi Albertini 36 - Edificio D5 I-60131 Ancona 🔪 Tel. +39 071 2865015 🌘 www.evelsrl.it 🖂 info@evelsrl.it

**Get In Touch** 

Call: <u>0845 6880112</u>

Email: info@adremit.co.uk

#### MASTER FARM - COWS PROJECT

The MASTER FARM System communicates with:

- N°2 Global control box
- N° 2 XP-L20 control box
- N°2 XP-L22 control box
- Up to 20 Brushless motors

Rappresentative diagram RS-485