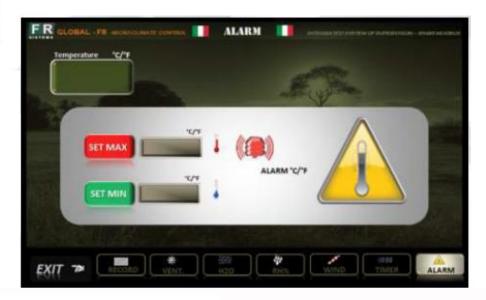

#### **ALARM PAGE**

Page alarm GLOBAL/F8

#### **LEGEND:**

- **SET MAX:** set max temperature alarm
- **SET MIN:** set min temperature alarm

**Get In Touch** 

**Call:** 0845 6880112

Email: info@adremit.co.uk