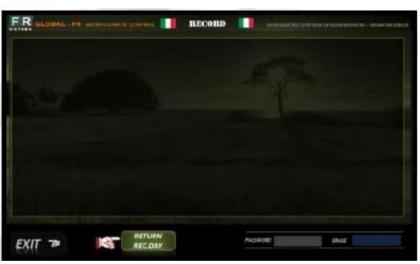

#### **LEGEND:**

• **RECORD DAY:** on this screen are recorded every 15 min. the following data: Temperature, Humidity, Wind Speed, THI

Page record story GLOBAL/F8

#### LEGEND:

• **RECORD DAY:** in this screen are saved all the measurements taken previously. Storing up to 1000 day of: Max / Min Temp, Max / Min Humidity, Max / Min Wind Speed, Max / Min THI

**Get In Touch** 