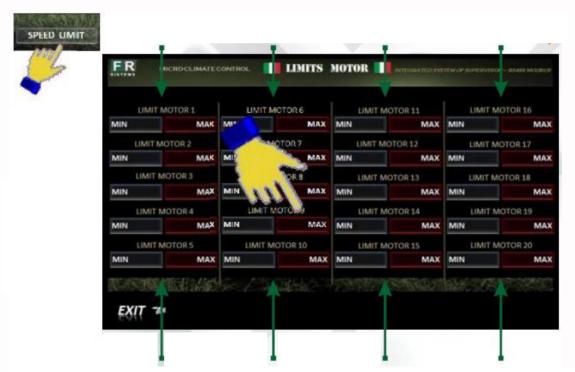

#### PRESENTATION SCREEN

Max/Min Speed Modbus
Limit Modbus
Type Password

SELECT TYPE OF INSTALLATION

In order to enter into the Speed limit or Modbus address page, it is required a password (10 as dafault)

#### **ENABLE/DISABLE MOTORS WITH THEIR ADDRESS**

SET THE MAXIMUM AND MINIMUM SPEED FOR EACH MOTOR (RPM)

**PER USCIRE** 