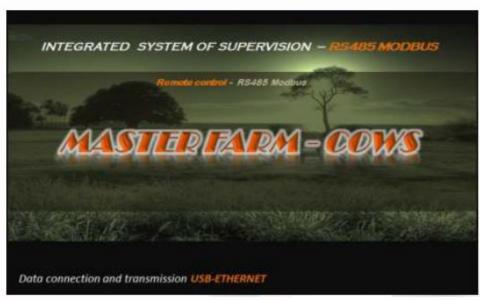

#### MASTER FARM - COWS PROJECT

The MASTER FARM System communicates with:

- N°2 Global control box
- N° 2 XP-L20 control box
- N°2 XP-L22 control box
- Up to 20 Brushless motors

Rappresentative diagram RS-485