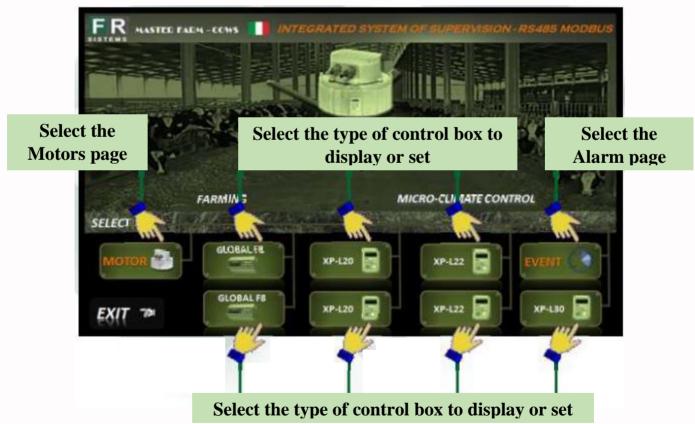

## Page brushless motors

Write the number of the motor that you want to see

www.evelsrl.it

**Evel Srl** 

😲 Via Luigi Albertini 36 - Edificio D5 I-60131 Ancona 🔪 Tel. +39 071 2865015 🏻 www.evelsrl.it 🔀

**Get In Touch** 

## GLOBAL/F8 **HOME PAGE**

www.evelsrl.it

😲 Via Luigi Albertini 36 - Edificio D5 I-60131 Ancona 🔪 Tel. +39 071 2865015 🌘 www.evelsrl.it 🖂 info@evelsrl.it

**Get In Touch** 

Call: <u>0845 6880112</u>

Email: info@adremit.co.uk