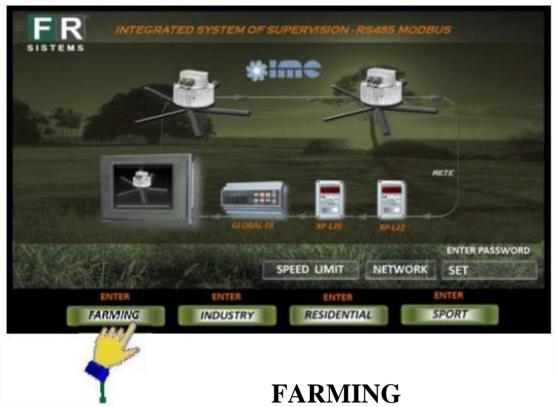

#### MASTER FARM - COWS PROJECT

The MASTER FARM System communicates with:

- N°2 Global control box
- N° 2 XP-L20 control box
- N°2 XP-L22 control box
- Up to 20 Brushless motors

Rappresentative diagram RS-485