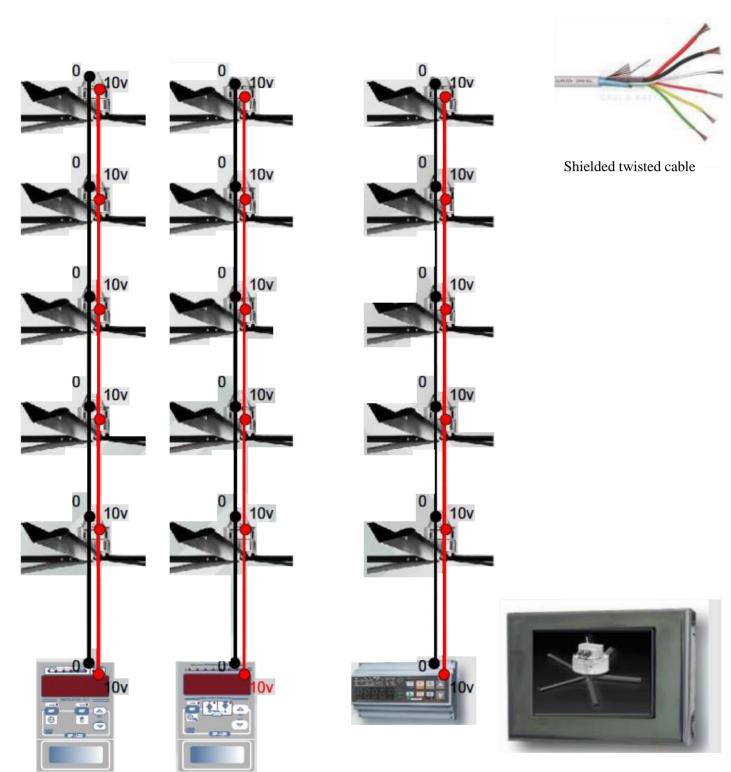

## **Segnal 0-10 V Electric connections**

Www.evelsrl.it

Evel Srl

Via Luigi Albertini 36 - Edificio D5 I-60131 Ancona Tel. +39 071 2865015 www.evelsrl.it info@evelsrl.it info@evelsrl.it www.evelsrl.it info@evelsrl.it Cod. Fisc. & P.IVA 02687550422 - Numero Iscrizione Registro Imprese AN 02687550422 - R.E.A. di Ancona: 207278 - Cap. Soc. € 10.000,00 i.v.