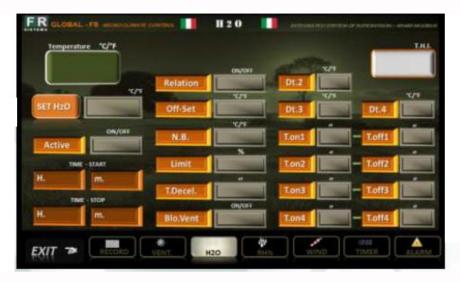

#### SPRINKLERS PAGE

Page showers GLOBAL/F8

#### **LEGEND:**

- **SET H2O:** starting temperature of sprinklers
- **ACTIVE:** active/disactive sprinklers
- TIME START: sprinklers starting time
- TIME STOP: sprinklers shutdown time
- **RELATION:** on/off to link with the ventilation temperature
- **OFF-SET:** difference of temperature with the ventilation
- **N.B.:** sprinklers hysteresis
- **LIMIT:** % early deceleration time of the fan at the opening of the sprinklers
- T.DECEL: indicate how many seconds before the sprinklers starting, slowing down the fan
- **BLO-VENT:** on/off block ventilation at the sprinklers starting
- T.ON1 T.ON2 T.ON3 T.ON.4: duration in seconds of each configuration
- T.OFF1 T.OFF2 T.OFF3 T.OFF.4: break in seconds between two starting of the same configuration
- DT.2 DT.3 DT.4: ranges in temperature degrees to which to start the configurations of the sprinklers