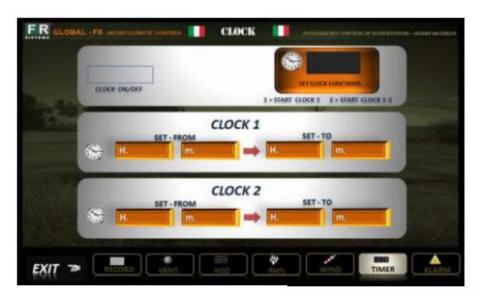

#### **CLOCK PAGE**

Page time GLOBAL/F8

#### **LEGEND:**

- **CLOCK:** on/off system timed switching on
- **SET CLOCK FUNCTION:** 1 or 2 timed switching
- **CLOCK 1 E CLOCK 2:** first and second switching
- **SET FROM:** start-up time
- **SET TO:** shutdown time