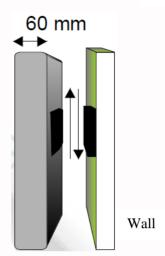

#### MASTER FARM - COWS PROJECT



The MASTER FARM System communicates with:

- N°2 Global control box
- N° 2 XP-L20 control box
- N°2 XP-L22 control box
- Up to 20 Brushless motors



Rappresentative diagram RS-485





**Get In Touch** 

**Call:** 0845 6880112

Email: info@adremit.co.uk





#### **DIMENSIONS:**

#### **MATERIAL: Stainless steel**









Power 220 V

## Features of the Touch Screen Monitor POWER SUPPLY

Power 24 v Dc

Max consumption 0.6 A

#### RESISTANCE HUMIDITY LEVEL

**Working** 10%....80%

#### **INPUT**

Network RS-485 default

Protocol Modbus Standard

#### **OUTPUT**

Gate 1 Ethernet

Gate 2 USB

## 



**Get In Touch** 

**Call:** 0845 6880112

Email: info@adremit.co.uk





#### PRESENTATION SCREEN



Max/Min Speed Modbus
Limit Modbus
Type Password



SELECT TYPE OF INSTALLATION



In order to enter into the Speed limit or Modbus address page, it is required a password (10 as dafault)

## 



**Get In Touch** 

**Call:** 0845 6880112

Email: info@adremit.co.uk

**Our Address** 

Puravent, Adremit Limited, Unit 5a, Commercial Yard, Settle, North Yorkshire, BD24 9RH





#### **ENABLE/DISABLE MOTORS WITH THE