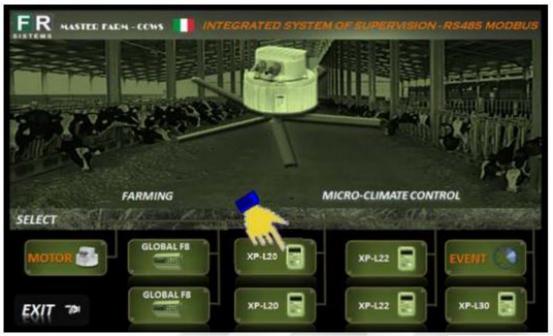

#### MASTER FARM - COWS PROJECT

The MASTER FARM System communicates with:

- N°2 Global control box
- N° 2 XP-L20 control box
- N°2 XP-L22 control box
- Up to 20 Brushless motors

Rappresentative diagram RS-485

#### PRESENTATION SCREEN

Max/Min Speed Modbus
Limit Modbus
Type Password

SELECT TYPE OF INSTALLATION

In order to enter into the Speed limit or Modbus address page, it is required a password (10 as dafault)