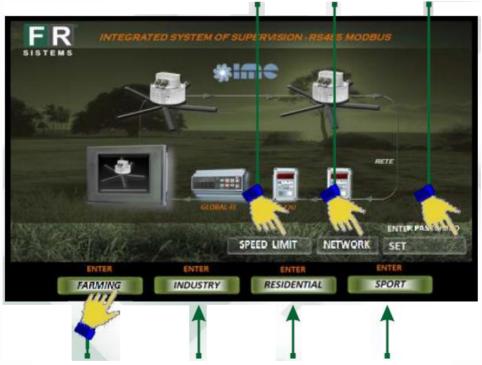

#### PRESENTATION SCREEN

Max/Min Speed Modbus
Limit Modbus
Type Password

SELECT TYPE OF INSTALLATION

In order to enter into the Speed limit or Modbus address page, it is required a password (10 as dafault)