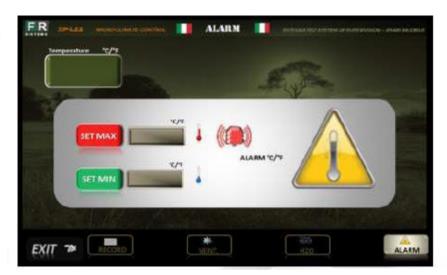

#### **ALARM PAGE**

Page alarm GLOBAL/F8

#### **LEGEND:**

- **SET MAX:** set max temperature alarm
- **SET MIN:** set min temperature alarm

**Get In Touch** 

**Call:** 0845 6880112

Email: info@adremit.co.uk