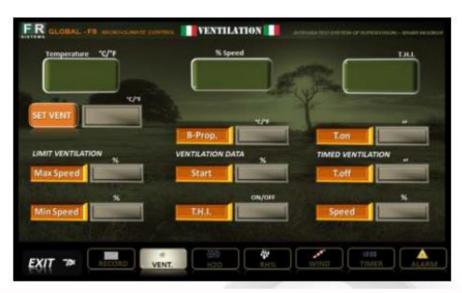

#### **VENTILATION PAGE**

Page ventilation GLOBAL/F8

#### **LEGEND:**

- **SET VENT:** starting temperature of the ventilation
- MIN SPEED: % min rpm of the fan
- MAX SPEED: % max rpm of the fan
- **B-PROB:** range in °C to pass from min to max rpm
- START: % of rpm at the startup machines
- T.H.I.: Active/disactive perceived temperature
- **T.ON:** machine starting time
- **T.OFF:** machine shutdown time
- **SPEED:** % actual speed