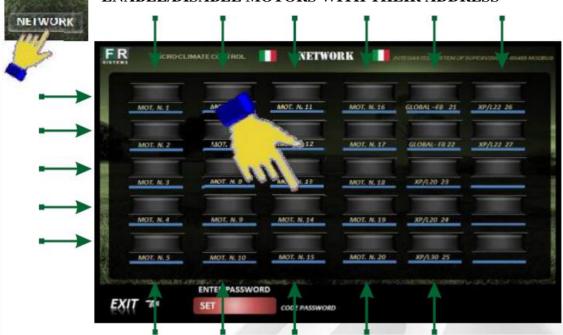

#### **ENABLE/DISABLE MOTORS WITH THEIR ADDRESS**

SET THE MAXIMUM AND MINIMUM SPEED FOR EACH MOTOR (RPM)

**PER USCIRE** 