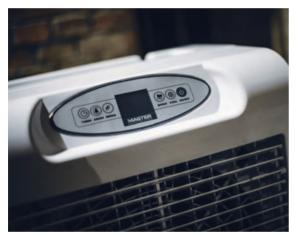

# MOBILE AIR COOLING



CCX 4.0



#### CCX 4.0 control panel



#### Features

- Attractive compact design
- No installation required, low running and maintenance cost
- Remote control for easy operation
- Different settings and running features
- Designed for easy handling and transportation
- Portable units with integrated water tank for multiple applications
- Long uninterrupted running time without the need to refill
- Low noise
- lonizer

#### **Applications**

- Workshops and warehouses
- Commercial kitchens and restaurants
- Laundries
- Greenhouses and farms
- Offices
- Hotels and spas
- Fitness centres

| Specifications              | Units          | CCX 4.0          |
|-----------------------------|----------------|------------------|
| Cooling pad                 | dm³            | 40               |
| Air flo