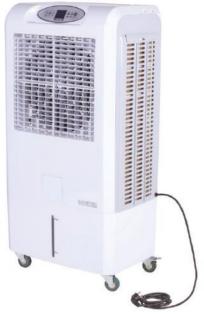

# MOBILE AIR COOLING

CCX 4.0

#### Features

- Attractive compact design
- No installation required, low running and maintenance cost
- Remote control for easy operation
- Different settings and running features
- Designed for easy handling and transportation
- Portable units with integrated water tank for multiple applications
- Long uninterrupted running time without the need to refill
- Low noise
- lonizer

#### **Applications**

- Workshops and warehouses
- Commercial kitchens and restaurants
- Laundries
- Greenhouses and farms
- Offices
- Hotels and spas
- Fitness centres

| Specifications              | Units          | CCX 4.0          |
|-----------------------------|----------------|------------------|
| Cooling pad                 | dm³            | 40               |
| Air flow                    | m³/h           | 4000             |
| Maximum area                | m <sup>2</sup> | 80               |
| Power consumption           | W              | 150              |
| Power supply                | V/Hz           | 230/1ph/50       |
| Rated current               | А              | 1.45             |
| Fan speed                   |                | 3                |
| Outlet versions             |                | Front            |
| Water consumption           | l/h            | 5-10             |
| Tank capacity               | I              | 50               |
| Direct water connection     | inch           | Yes              |
| Tank level control          |                | Yes              |
| Sound level                 | dB(A)          | 67               |
| Product size (I x w x h)    | mm             | 640 x 450 x 1160 |
| Weight (without/with water) | kg             | 22/72            |