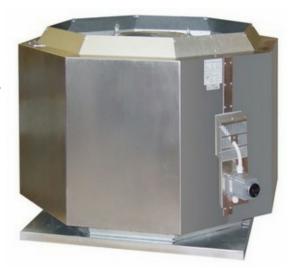

#### Description

Octagonal casing from AIMg3, built as silencer to outlet, vertical exhaust. Suitable for DVV-XS, XM, XL, XP/F400, F600, 120, EX. Certified together with DVV/F400 and F600 according to EN 12101-3. Insulation of 80 mm mineral wool with glass mat, perforated steel sheet for protection of insulation. Recommended to order together with DVV fan, the marking of the assembled fan is DVVI (I=insulated). Observe additional weight from the table, when fitted to DVV. DVV-XS, XL, XM, XP/F400, F600 with HSDV can be equipped with FSL snow load flaps, too. HSDV can be mounted instead of ordinary casing afterwards, too (exception: DVV-EX). New labels are needed. Noise attenuating 7 to 8 dBA. 
 Document type:
 Product card