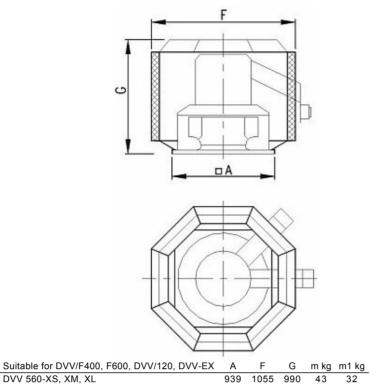

#### Dimensions

| HSDV 560-XS/XM/XL                                | DVV 560-XS, XM, XL                   | 939  | 1055 | 990  | 43  | 32 |  |  |
|--------------------------------------------------|--------------------------------------|------|------|------|-----|----|--|--|
| HSDV 630-XS/XL                                   | DVV 630-XS, XL                       | 1035 | 1247 | 964  | 55  | 41 |  |  |
| HSDV 800-XS/XL-LOW                               | DVV 800D6-XS, 6-XL, 4-XS             | 1251 | 1490 | 1105 | 72  | 53 |  |  |
| HSDV 800-XS/XL-HIGH                              | DVV 800D4-6-XS, 4-XL, 4-6-XL, 4-8-XL | 1251 | 1490 | 1280 | 88  | 66 |  |  |
| HSDV 1000-XL/XM/XP                               | DVV 1000-XL, XM, XP                  | 1251 | 1660 | 1490 | 114 | 87 |  |  |
| Note 1: m (kg) - mass of HSDV alone, without fan |                                      |      |      |      |     |    |  |  |

Note 2: m1 (kg) - additional mass of fan, when HSDV mounted instead of original casing Note 3: Sizes 560, 630 and 1000 - cooling duct 45° to centerline, HSDV for DVV-EX without cooling duct