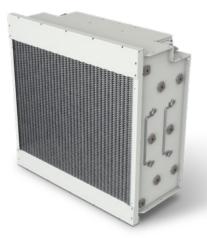

# **UPM/EC FE**

MOBILE AIR PURIFICATION UNITS WITH ELECTROSTATIC TECHNOLOGY

- ELECTROSTATIC FILTER WITH **BUILT-IN THERMAL SENSOR**
- EC TECHNOLOGY MOTOR
- AUTOMATIC REGULATION AND CONTROL

E

SODECA

- 3 STAGES OF FILTRATION
- THERMAL AND ACOUSTIC INSULATION
- EASY ACCESS FOR MAINTENANCE
- ANTI-GREASE TECHNOLOGY

# **UPM/EC FE**

UPM/EC FE air purification units are designed for re-circulating purified air and eliminating odours **in high occupancy areas where there are stringent soundproofing and versatility requirements.** 

# **UPM/EC FE**

Air purifier units with high efficiency electrostatic filters, specifically designed for cleaning and purifying indoor areas where large amounts of grease or suspended particulate matter can be present