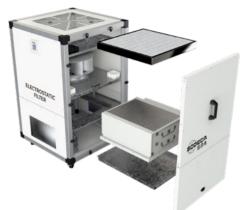

ELECTROSTATIC FILTER

#### **ELECTROSTATIC FILTER**

Built-in high efficiency electrostatic filter. Designed to improve indoor air quality, it also incorporates technology capable of trapping airborne grease.

**ELIMINATION OF ODOURS** With an activated carbon filter.

#### EASY TO INSTALL AND MAINTAIN

The inside of the unit can be quickly accessed through the inspection panel for cleaning and for filter replacement if required.

#### Characteristics:

40 mm aluminium profile structure.

- Wheels kit.
- Plug&Play system with built-in control.
- Dirty filter monitoring and alarm.
- Covers with a high quality, 25 mm thick acoustic casing made of prefinished sheet.
- Reaction impeller.
- Impeller with backward curved blades.
  High efficiency (95% ePM<sub>1</sub>) electrostatic
- filter device with built-in thermal sensor.Additional activated carbon filter stage.
- Inspection cover for maintenance and filter replacement.
- Grease-collection trays.