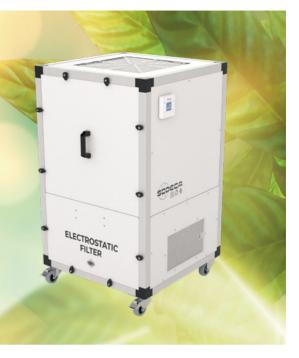

# **UPM/EC FE**

MOBILE AIR PURIFICATION UNITS WITH ELECTROSTATIC TECHNOLOGY

- ELECTROSTATIC FILTER WITH **BUILT-IN THERMAL SENSOR**
- EC TECHNOLOGY MOTOR
- AUTOMATIC REGULATION AND CONTROL

E

SODECA

- 3 STAGES OF FILTRATION
- THERMAL AND ACOUSTIC INSULATION
- EASY ACCESS FOR MAINTENANCE
- ANTI-GREASE TECHNOLOGY

# **UPM/EC FE**

UPM/EC FE air purification units are designed for re-circulating purified air and eliminating odours **in high occupancy areas where there are stringent soundproofing and versatility requirements.** 

# **UPM/EC FE**

Air purifier units with high efficiency electrostatic filters, specifically designed for cleaning and purifying indoor areas where large amounts of grease or suspended particulate matter can be present