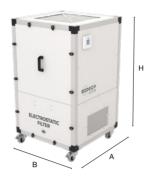

#### Dimensions mm

| Model         | Α   | В   | н    |
|---------------|-----|-----|------|
| UPM/EC FE-310 | 542 | 500 | 960  |
| UPM/EC FE-400 | 742 | 700 | 1210 |
| UPM/EC FE-500 | 942 | 900 | 1550 |