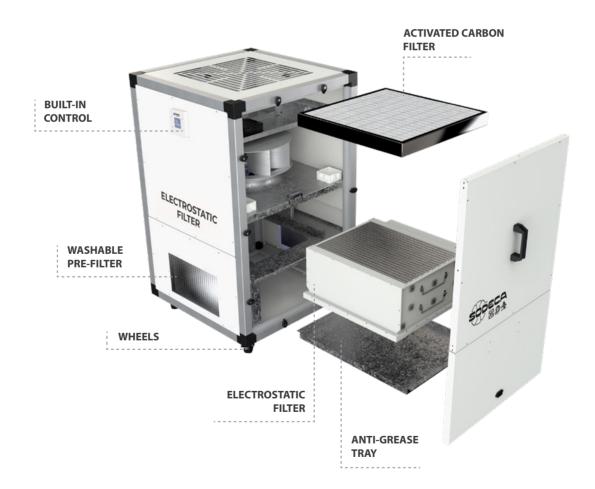

ELECTROSTATIC FILTER

#### **ELECTROSTATIC FILTER**

Built-in high efficiency electrostatic filter. Designed to improve indoor air quality, it also incorporates technology capable of trapping airborne grease.

**ELIMINATION OF ODOURS** With an activated carbon filter.

#### WASHABLE FILTERS

The pre-filter and the electrostatic filter require minimal maintenance. They are washable and can be continuously reused.

#### EASY TO INSTALL AND MAINTAIN

The inside of the unit can be quickly accessed through the inspection panel for cleaning and for filter replacement if required.

#### Characteristics:

40 mm aluminium profile structure.

- Wheels kit.
- Plug&Play system with built-in control.
- Dirty filter monitoring and alarm.
- Covers with a high quality, 25 mm thick acoustic casing made of prefinished sheet.
- Reaction impeller.
- Impeller with backward curved blades.
  High efficiency (95% ePM<sub>1</sub>) electrostatic
- filter device with built-in thermal sensor.Additional activated carbon filter stage.
- Inspection cover for maintenance and filter replacement.
- Grease-collection trays.