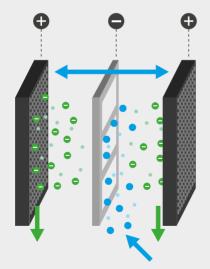

# **HOW DOES IT WORK?**

Particulate matter is ionised and becomes adhered to oppositely charged collector cells, thereby removing it from the outlet air flow. Air purification by disinfecting using ELECTROSTATIC FILTER technology is ideal for environments where pollutants are greasy, oily or are suspended particulate matter and which typically, quickly saturate mechanical or fabric filters - electrostatic filters are washable and easy to maintain.

#### **ELECTROSTATIC FILTER**

Built-in high efficiency electrostatic filter. Designed to improve indoor air quality, it also incorporates technology capable of trapping airborne grease.

**ELIMINATION OF ODOURS** With an activated carbon filter.