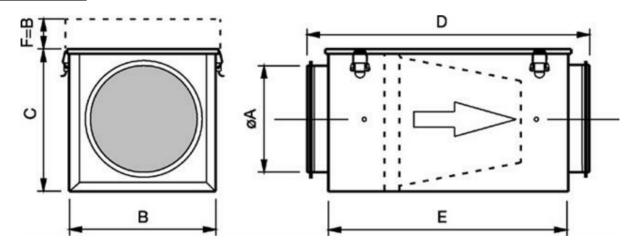

### Dimensions

 øA
 B
 C
 D
 E

 100
 200
 203
 522
 450

Name: FFR 100 FILTER CASSETTE | Item no.: 1766 Document type: Product card | Document date: 2019-03-19 | Generated by: Online catalogue