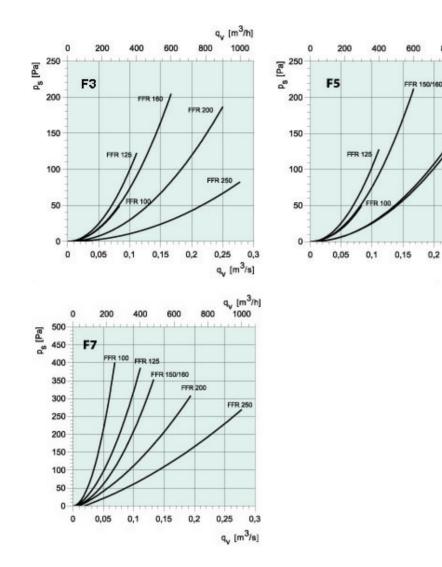

## Performance data

Name: FFR 100 FILTER CASSETTE | Item no.: 1766 Document type: Product card | Document date: 2019-03-19 | Generated by: Online catalogue

The cassette is fitted with connections for connecting to a pressure sensor. The filters for FFR are BFR bag filters. Available in the F3, F5 or F7 filter classes and are ordered separately and supplied individually. The recommended final pressure drop is 170 Pa for the F3 filter, 200 Pa for the F5 filter and 250 Pa for the F7 filter.