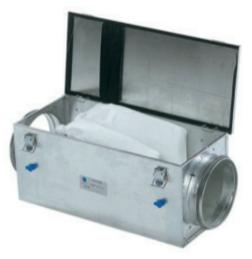

## Description

Filter cassette for circular ducts

The FFR filter cassette is designed for bag filters of the F3, F5 or F7 standard filter types. The cassette is manufactured from galvanised sheet steel with rubber-sealed circular connections and locks with toggle fasteners.

The cassette is fitted with connections for connecting to a pressure sensor. The filters for FFR are BFR bag filters. Available in the F3, F5 or F7 filter classes and are ordered separately and supplied individually. The recommended final pressure drop is 170 Pa for the F3 filter, 200 Pa for the F5 filter and 250 Pa for the F7 filter.