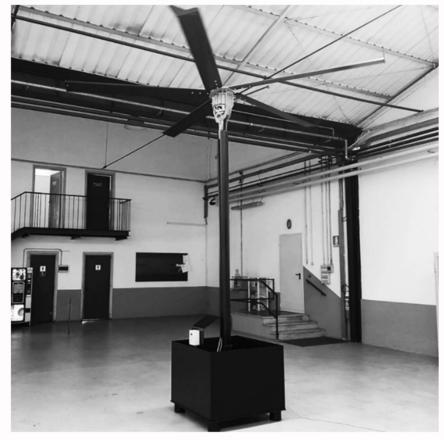

| Model                              | FF 4000                       |
|------------------------------------|-------------------------------|
| Diameter [m]                       | 4                             |
| Number of Blades                   | 5                             |
| Weight installed [Kg]              | 290,8                         |
| Maximum Speed [rpm]                | 160                           |
| Maximum Consumption [Kw]           | 0,843                         |
| Maximum Absorbed Current [A]       | 1,98                          |
| Noise Level [Dba]                  | < 60                          |
| Air flow [m3/h]                    | 410.000                       |
| Motor Type                         | Brushless                     |
| Inverter                           | Integrated                    |
| Minimum Distance from the roof [m] | 1,00                          |
| Blade Material                     | Aluminium                     |
| Blade Finish                       | Black - Grey - Sanded         |
| Carpentry Finish                   | Grey - Green - Blue           |
| Blade Design                       | Selig Airfoil                 |
| Electricity Supply                 | 200-480V Three-phase 50/60 Hz |

<sup>\*</sup>Excluding weight of inert materials to fill the box to prevent tipping over

**Get In Touch** 

\_\_\_\_\_

**Call:** 0845 6880112

Email: info@adremit.co.uk