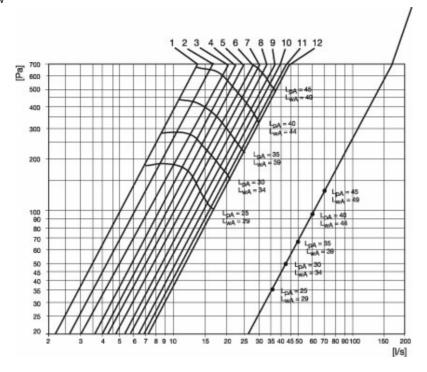

speed
- F Indecator lamp for general house ventilation, force speed

Name: F251-16-60 COOKERHOOD TRANSF | Item no.: 5931

 $\hbox{ Document type: } \textbf{Product card} \mid \hbox{ Document date: } \textbf{2019-08-01} \mid \hbox{ Generated by: } \textbf{Online catalogue}$ 



6



**Get In Touch** 



Email: info@adremit.co.uk







Name: F251-16-60 COOKERHOOD TRANSF | Item no.: 5931

 $\hbox{ Document type: } \textbf{Product card} \mid \hbox{ Document date: } \textbf{2019-08-01} \mid \hbox{ Generated by: } \textbf{Online catalogue}$ 







## **Accessories**

### **Documentation**





Name: F251-16-60 COOKERHOOD TRANSF | Item no.: 5931

 $\label{eq:Document type: Product card | Document date: \bf 2019-08-01 | Generated by: \bf Online\ catalogue$ 





# Diagram

Setting Forced flow



# Specification text

.

Name: F251-16-60 COOKERHOOD TRANSF | Item no.: 5931

Document type: Product card | Document date: 2019-08-01 | Generated by: Online catalogue