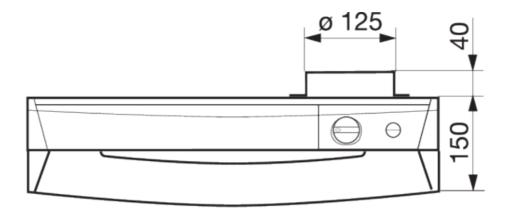

### **Dimensions**

- A Handle for fan motor/damper
- B Button for lighting
- C Fan speed, three steps
- D General house ventilation.low speed
- E General house ventilation, force speed
- F Indecator lamp for general house ventilation, force speed