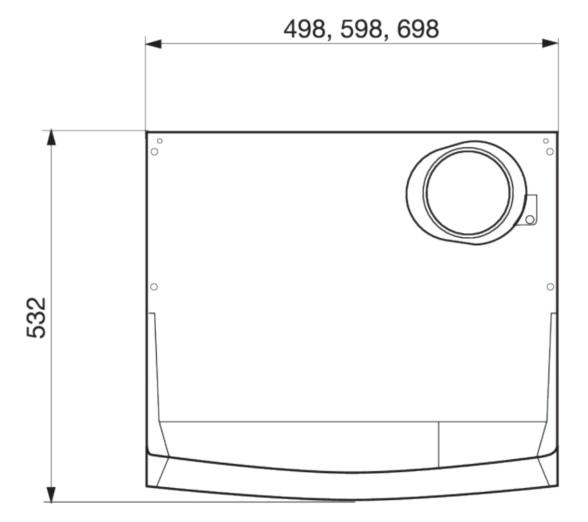

The versions -50, -60 and -70 indicates the width of the hood.

-60 is available in stainless steel finish.