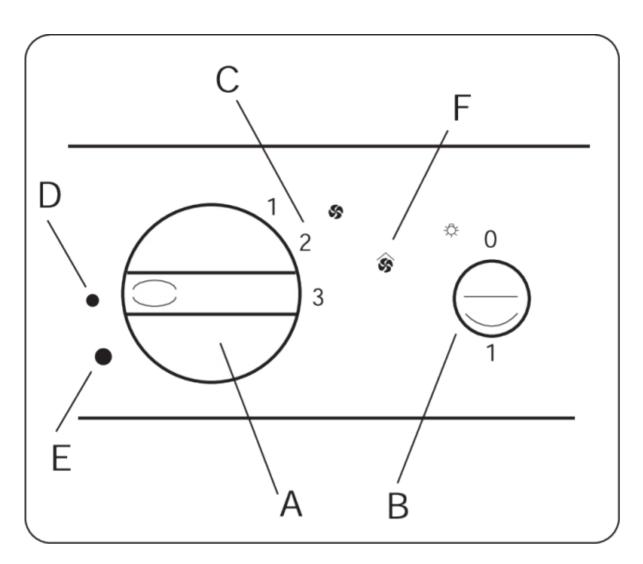

### **Dimensions**

- A Handle for fan motor/damper
- B Button for lighting
- C Fan speed, three steps
- D General house ventilation.low speed
- E General house ventilation, force speed
- F Indecator lamp for general house ventilation, force speed