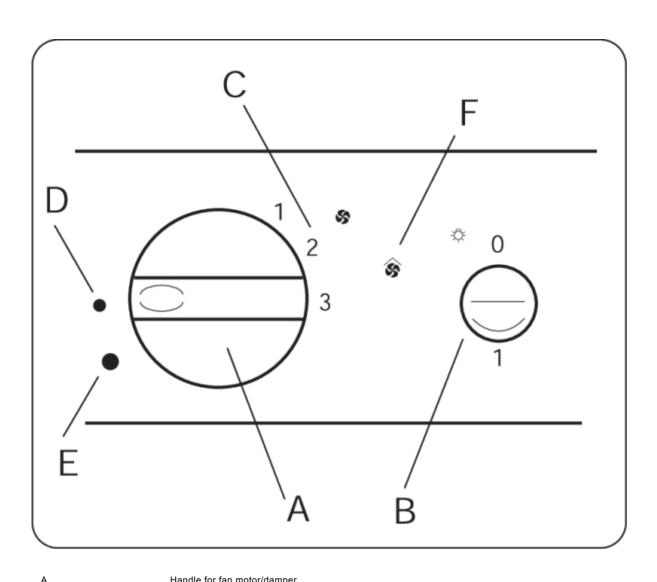

| A | Handle for fan motor/damper                               |
|---|-----------------------------------------------------------|
| В | Button for lighting                                       |
| С | Fan speed, three steps                                    |
| D | General house ventilation.low speed                       |
| Е | General house ventilation, force speed                    |
| F | Indecator lamp for general house ventilation, force speed |

# Diagram

Setting Forced flow