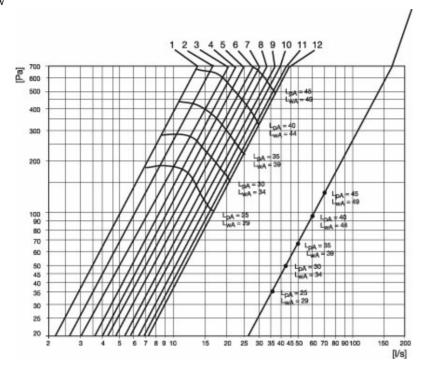

ch** 

**Our Address** 





| A | Handle for fan motor/damper                               |
|---|-----------------------------------------------------------|
| В | Button for lighting                                       |
| С | Fan speed, three steps                                    |
| D | General house ventilation.low speed                       |
| Е | General house ventilation, force speed                    |
| F | Indecator lamp for general house ventilation, force speed |

### **Accessories**

### Documentation



F 251-16 WD.pdf (1,96MB)



F 251-16 IMO 122648.pdf (312,11kB)

Name: F251-16-50 COOKERHOOD TRANSF | Item no.: 5930

 $\label{eq:Document type: Product card | Document date: \bf 2019-08-01 | Generated by: \bf Online\ catalogue$ 





# Diagram

Setting Forced flow



#### **Specification text**

.

Name: F251-16-50 COOKERHOOD TRANSF | Item no.: 5930

Document type: Product card | Document date: 2019-08-01 | Generated by: Online catalogue



**Get In Touch** 

**Call:** <u>0845 68801</u>



Email: info@adremit.co.uk