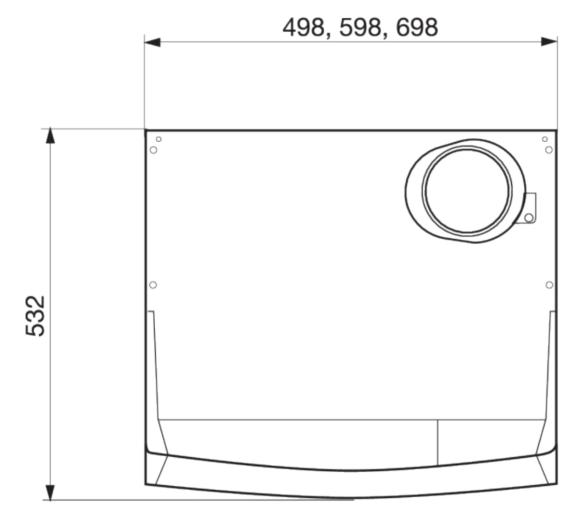

The versions -50, -60 and -70 indicates the width of the hood.

-60 is available in stainless steel finish.

#### **Dimensions**

Name: F251-16-50 COOKERHOOD TRANSF | Item no.: 5930

 $\label{eq:Document type: Product card | Document date: \bf 2019-08-01 | Generated by: \bf Online\ catalogue$ 

**Get In Touch** 

**Our Address** 