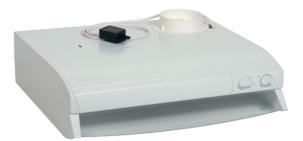

#### Description

- Provides good lighting
- · Easy to clean
- · Available in 3 widths

The Systemair kitchen extract hood provides an elegant and easily adaptable ventilation system for your kitchen. The high capacity hood has a rigid area with a front screen of hardened sheet glass. The hood provides excellent light for kitchen work and is fitted with a wire mesh filter that is easy to clean. This filter should be cleaned at least once a month, either by hand or in the dishwasher. Simple connections with our flexible ducting.

The F 251-16 hood is fitted with a transformer with a three-speed fan control, grease filter, light and damper. The hood is supplied with an already-fitted quick-coupling device for installation with the kitchen shelf fans.

The versions -50, -60 and -70 indicates the width of the hood.

-60 is available in stainless steel finish.