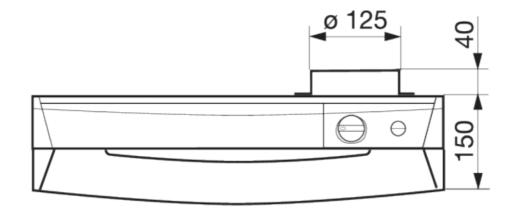

#### **Dimensions**

Name: F251-16-50 COOKERHOOD TRANSF | Item no.: 5930

 $\label{eq:Document type: Product card | Document date: \bf 2019-08-01 | Generated by: \bf Online\ catalogue$ 

**Get In Touch** 

**Our Address** 