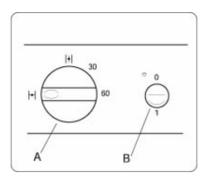

Get In Touch

**Call:** <u>0845 6880112</u>

Email: info@adremit.co.uk

1/2

- A Handle for damper
- B Button for lighting

### Diagram

Setting

Forced flow