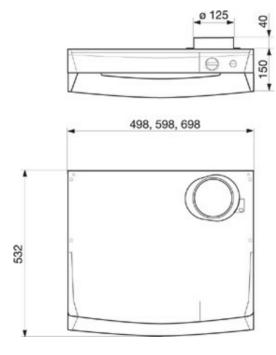

The F 251-10 hood is fitted with a grease filter, light and damper with timer. It is for use in installations with a central exhaust fans serving more kitchens

The versions -50, -60 and -70 indicates the width of the hood.

## **Dimensions**

Name: F251-10-50 COOKERHOOD TIMER | Item no.: 5545

 $\hbox{ Document type: } \textbf{Product card} \mid \hbox{ Document date: } \textbf{2019-08-01} \mid \hbox{ Generated by: } \textbf{Online catalogue}$ 