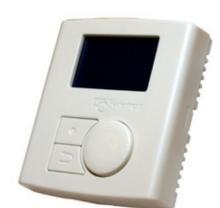

## Description

- Ready for connection to CO2, moisture, temperature, presence and pressure sensors, etc.
- Built-in humidity and temperature sensors
- · User friendly menu
- Away mode and boost ventilation function

The EC Vent is more than just a control for EC fans. It is a tool that, together with EC fans, simplifies demand-controlled ventilation making it easy to set up and operate. The unique feature of the EC-Vent is that it allows for a number of control options with up to five sensors (analog or digital). A single parameter such as temperature can be controlled at several different locations. Alternatively, various parameters, (CO2, humidity, temperature, etc.) can be combined to control the fan directly or as a complement to the weekly schedule and/or the manual control to boost the ventilation rate if required. It can also be used to control a heater or an extra fan via 0-10 V

# **Specification text**

Ready for connection to control unit

2 inputs for CO2, humidity, temperature, presence, pressure sensors etc. 1 input, digital / 0...10V / PT1000 and 1 input, digital / 0...10V Built-in humidity and temperature sensors

User friendly menu

Away mode and boost ventilation function

? 10 m connection wire incl.

LCD with blue background illumination

Jog dial and 2 buttons.

max. cable length 30 m

Permitted ambient temperature 0...50 °C Protection class IP20 Weight 0.3 kg LxWxH 80x90x20 mm