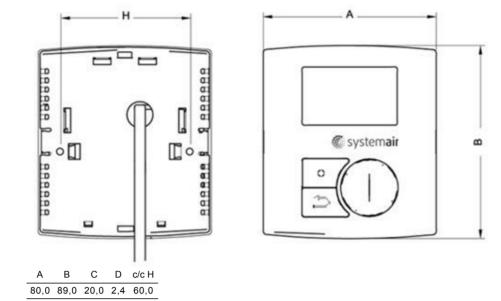

#### **Dimensions**

User friendly menu

Away mode and boost ventilation function

? 10 m connection wire incl.

LCD with blue background illumination

Jog dial and 2 buttons.

max. cable length 30 m

Permitted ambient temperature 0...50 °C Protection class IP20 Weight 0.3 kg LxWxH 80x90x20 mm