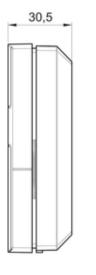

#### Dimensions

Name: EC-BASIC-T TEMPERATURE | Item no.: 24805 Document type: Product card | Document date: 2019-08-01 | Generated by: Online catalogue