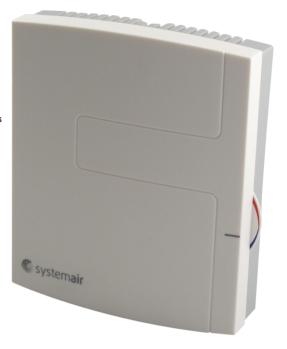

# **EC-BASIC-T TEMPERATURE**

#### Item no. 24805

Description

- Simple to install, connect and set up
- 50/60HZ mains option
- $\bullet$  Can be used with all 220V single phase and 380V three phase EC fans
- Built in sensor
- Conforms to CE standards EN 60730-1, EN 61000-6-3, EN 61000-6-1
- Demand control made simple