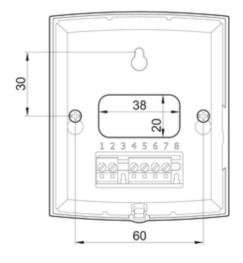

#### Dimensions

Name: EC-BASIC-T TEMPERATURE | Item no.: 24805 Document type: Product card | Document date: 2019-08-01 | Generated by: Online catalogue