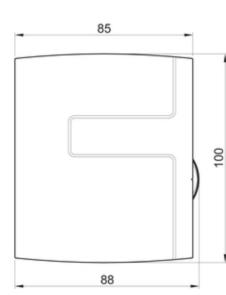

#### Dimensions

Name: EC-BASIC-T TEMPERATURE | Item no.: 24805 Document type: Product card | Document date: 2019-08-01 | Generated by: Online catalogue