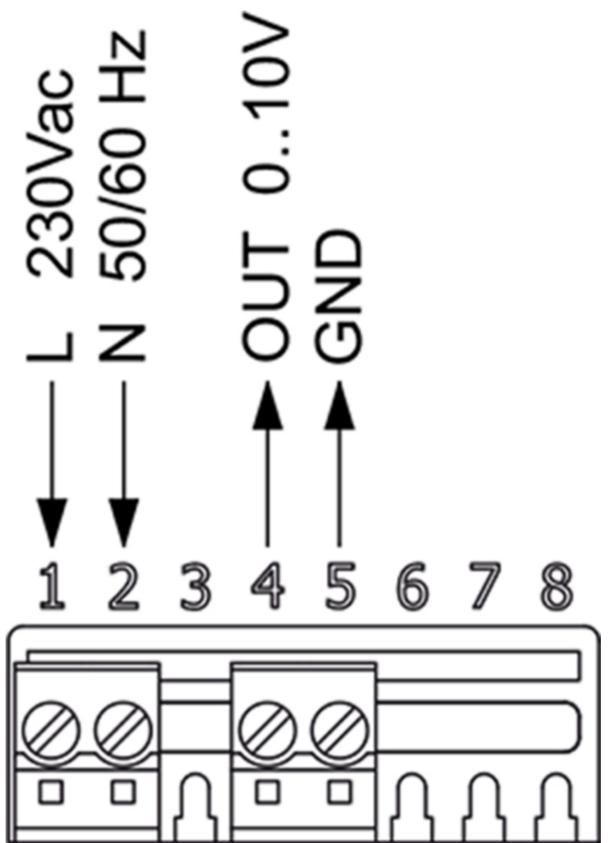

The controller compares room temperature with an adjustable set point and regulates a 0..10 V output signal applied to a ventilator with a PI algorithm in direct or reverse action based on jumper JP1 setting:

JP1 closed 1-2 = heating (reverse action) JP1 closed 2-3 = cooling (direct action)

The range for knob set point is from 5 to 30°C

#### **Technical parameters**

| Voltage           | 85     | V  |
|-------------------|--------|----|
| Frequency         | 50/60  | Hz |
| Power consumption | 0,46   | W  |
| Temperature range | -20-50 | °C |