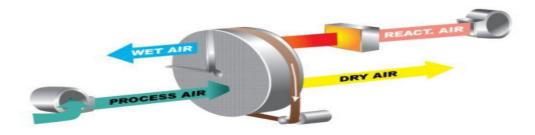

All desiccant dehumidifiers are fitted with a high performance adsorption rotor that is washable, incombustible, chemically inert and mechanically stable.

| TECHNICAL DATA DT 1300                           |                        |
|--------------------------------------------------|------------------------|
| Dehumidification capacity (+20°C, 60%RH)         | 9.5 kg/h               |
| Dry air flow (at 200 Pa available ext. pressure) | 1300 m <sup>3</sup> /h |
| Wet air flow (at 320 Pa available ext. pressure) | 400 m <sup>3</sup> /h  |
| Power supply (3×400 V, 50 Hz)                    | 13.6 kW                |
| Weight                                           | 200 kg                 |
| Max noise level                                  | 63 dB(A)               |
| Dimensions (lxwxh)                               | 1199 x 807 x 1170 mm   |
| Reactivation power                               | 13.0 kW                |
| Electrical (E), steam (S), gas (G) react. option | E/S/G                  |
| Filter class                                     | 4                      |