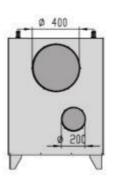

All desiccant dehumidifiers are fitted with a high performance adsorption rotor that is washable, incombustible, chemically inert and mechanically stable.

| TECHNICAL DATA DT 1300                           |                        |
|--------------------------------------------------|------------------------|
| Dehumidification capacity (+20°C, 60%RH)         | 9.5 kg/h               |
| Dry air flow (at 200 Pa available ext. pressure) | 1300 m <sup>3</sup> /h |
| Wet air flow (at 320 Pa available ext. pressure) | 400 m <sup>3</sup> /h  |
| Power supply (3×400 V, 50 Hz)                    | 13.6 kW                |
| Weight                                           | 200 kg                 |
| Max noise level                                  | 63 dB(A)               |
| Dimensions (lxwxh)                               | 1199 x 807 x 1170 mm   |
| Reactivation power                               | 13.0 kW                |
| Electrical (E), steam (S), gas (G) react. option | E/S/G                  |
| Filter class                                     | 4                      |

**DehuTech™ 1300 desiccant dehumidifier** is delivered as a complete unit with fans, filter, rotor and controls. The dehumidifier is ready for site installation and connection to standard-size ducting and electrical mains (3 x 400V 50Hz).