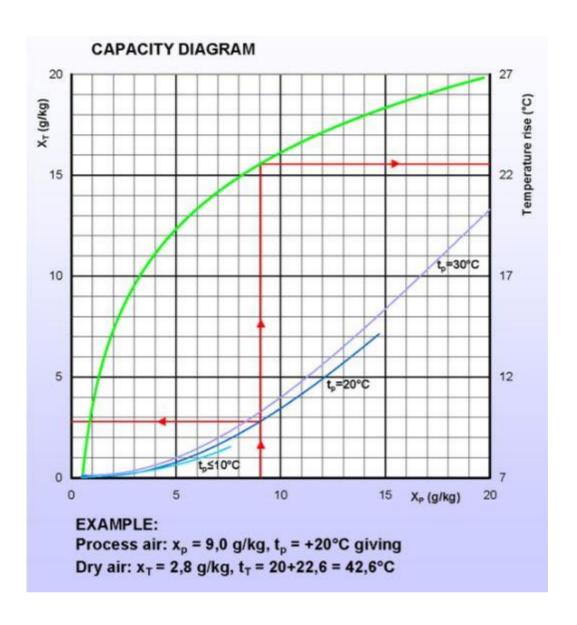

All desiccant dehumidifiers are fitted with a high performance adsorption rotor that is washable, incombustible, chemically inert and mechanically stable.

| TECHNICAL DATA DT 1300                           |                        |
|--------------------------------------------------|------------------------|
| Dehumidification capacity (+20°C, 60%RH)         | 9.5 kg/h               |
| Dry air flow (at 200 Pa available ext. pressure) | 1300 m <sup>3</sup> /h |
| Wet air flow (at 320 Pa available ext. pressure) | 400 m <sup>3</sup> /h  |
| Power supply (3×400 V, 50 Hz)                    | 13.6 kW                |
| Weight                                           | 200 kg                 |
| Max noise level                                  | 63 dB(A)               |
| Dimensions (lxwxh)                               | 1199 x 807 x 1170 mm   |
| Reactivation power                               | 13.0 kW                |
| Electrical (E), steam (S), gas (G) react. option | E/S/G                  |
| Filter class                                     | 4                      |