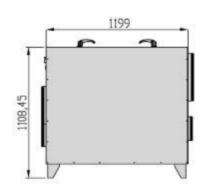

All desiccant dehumidifiers are fitted with a high performance adsorption rotor that is washable, incombustible, chemically inert and mechanically stable.

| TECHNICAL DATA DT 1300                           |                        |
|--------------------------------------------------|------------------------|
| Dehumidification capacity (+20°C, 60%RH)         | 9.5 kg/h               |
| Dry air flow (at 200 Pa available ext. pressure) | 1300 m <sup>3</sup> /h |
| Wet air flow (at 320 Pa available ext. pressure) | 400 m <sup>3</sup> /h  |
| Power supply (3×400 V, 50 Hz)                    | 13.6 kW                |
| Weight                                           | 200 kg                 |
| Max noise level                                  | 63 dB(A)               |
| Dimensions (lxwxh)                               | 1199 x 807 x 1170 mm   |
| Reactivation power                               | 13.0 kW                |
| Electrical (E), steam (S), gas (G) react. option | E/S/G                  |
| Filter class                                     | 4                      |

**DehuTech™ 1300 desiccant dehumidifier** is delivered as a complete unit with fans, filter, rotor and controls. The dehumidifier is ready for site installation and connection to standard-size ducting and electrical mains (3 x 400V 50Hz).