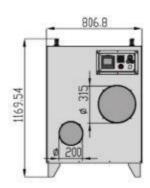

All desiccant dehumidifiers are fitted with a high performance adsorption rotor that is washable, incombustible, chemically inert and mechanically stable.

| TECHNICAL DATA DT 1300                           |                        |
|--------------------------------------------------|------------------------|
| Dehumidification capacity (+20°C, 60%RH)         | 9.5 kg/h               |
| Dry air flow (at 200 Pa available ext. pressure) | 1300 m <sup>3</sup> /h |
| Wet air flow (at 320 Pa available ext. pressure) | 400 m <sup>3</sup> /h  |
| Power supply (3×400 V, 50 Hz)                    | 13.6 kW                |
| Weight                                           | 200 kg                 |
| Max noise level                                  | 63 dB(A)               |
| Dimensions (lxwxh)                               | 1199 x 807 x 1170 mm   |
| Reactivation power                               | 13.0 kW                |
| Electrical (E), steam (S), gas (G) react. option | E/S/G                  |
| Filter class                                     | 4                      |

**DehuTech™ 1300 desiccant dehumidifier** is delivered as a complete unit with fans, filter, rotor and controls. The dehumidifier is ready for site installation and connection to standard-size ducting and electrical mains (3 x 400V 50Hz).