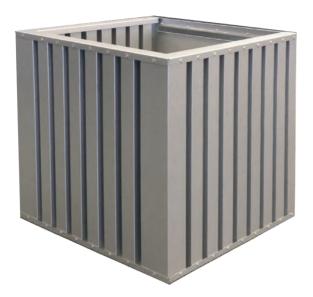

## AIR VENT WEATHER PROTECTION

AirMaze is a compact air path protection capable of removing wind-driven water and sand particles from even high air speed applications.

The AirMaze is designed for rough climate conditions, optimising filter service life and protecting the shelter and cabinet applications from intruding water and sand particles.

## **Features**

- Flexible mounting and flexible air intake
- Outdoor mounting discrete and elegant solution
- Constructed of sheet metal (Alu-zinc AZ150)
- Low pressure drop optimising your power consumption

## **Applications**

- Radio base stations
- Telecom shelters
- Electronics enclosures
- Drive stations
- Billboards
- Kiosks
- Automation control cabinets
- Ad boards
- Displays

| Specifications           | Units | AIRMAZE II      |
|--------------------------|-------|-----------------|
| Pressure drop            | Pa    | 30              |
| Product size (h x w x d) | mm    | 500 x 450 x 450 |
| Weight                   | kg    | 18              |