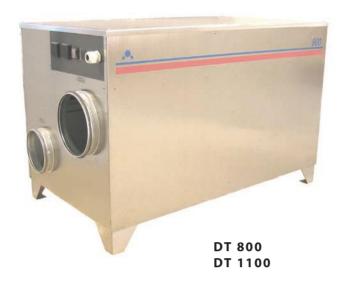

#### **Features**

- Sturdy housing in stainless steel
- Controls including, humidity sensor operation, alarm system, and different options for dry air fan operation
- PTC (Positive Temperature Control) reactivation heater, eliminates the risk of overheating and allows step-less capacity control

## **Optional accessories**

- Air cooled condenser
- DDC controls

| Specifications                                   | Units | DT 800           | DT 1100          |
|--------------------------------------------------|-------|------------------|------------------|
| Dehumidification @ 20°C/60% RH                   | kg/h  | 4.4              | 6.0              |
| Dry air flow                                     | m³/h  | 800              | 1100             |
| Available pressure                               | Pa    | 150              | 200              |
| Wet air flow                                     | m³/h  | 250              | 370              |
| Available pressure                               | Pa    | 175              | 200              |
| Power consumption                                | kW    | 7                | 10               |
| Power supply                                     | V/Hz  | 400/3ph/50       | 400/3ph/50       |
| Sound level                                      | dB(A) | 60               | 62               |
| Reactivation power                               | kW    | 6.7              | 9.25             |
| Electrical (E), steam (S), gas (G) react. option |       | Е                | Е                |
| Filter class                                     |       | 3                | 3                |
| Product size ( $l \times w \times h$ )           | mm    | 1050 x 600 x 690 | 1050 x 600 x 690 |
| Weight                                           | kg    | 80               | 80               |