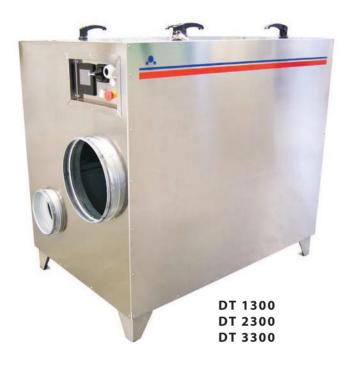

#### **Features**

- Insulated housing in stainless steel
- PTC reactivation heater, eliminates the risk of overheating and allows step-less capacity control
- Built-in PLC with touch screen as standard
- Rotation guard, filter alarm, run-time-meter and service alarm as standard

| Specifications                                   | Units | DT 1300           | DT 2300           | DT 3300           |
|--------------------------------------------------|-------|-------------------|-------------------|-------------------|
| Dehumidification @ 20°C/60% RH                   | kg/h  | 9.5               | 13.8              | 14.7              |
| Dry air flow                                     | m³/h  | 1300              | 2300              | 3300              |
| Available pressure                               | Pa    | 200               | 430               | 450               |
| Wet air flow                                     | m³/h  | 400               | 500               | 120               |
| Available pressure                               | Pa    | 320               | 230               | 180               |
| Power consumption                                | kW    | 13.6              | 19                | 20.6              |
| Power supply                                     | V/Hz  | 400/3ph/50        | 400/3ph/50        | 400/3ph/50        |
| Sound level                                      | dB(A) | 63                | 71                | 70.4              |
| Reactivation power                               | kW    | 13.0              | 17.5              | 18                |
| Electrical (E), steam (S), gas (G) react. option |       | E/S/G             | E/S/G             | E/S/G             |
| Filter class                                     |       | 4                 | 4                 | 4                 |
| Product size (I x w x h)                         | mm    | 1199 x 807 x 1170 | 1199 x 807 x 1170 | 1199 x 807 x 1170 |
| Weight                                           | kg    | 200               | 200               | 205               |