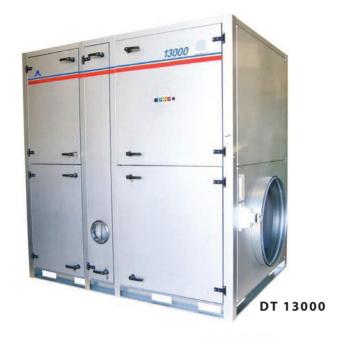

#### **DT 27000**

| Specifications                                   | Units | DT 13000           | DT 19000           | DT 27000           |
|--------------------------------------------------|-------|--------------------|--------------------|--------------------|
| Dehumidification @ 20°C/60% RH                   | kg/h  | 86                 | 126                | 182                |
| Dry air flow                                     | m³/h  | 13000              | 19000              | 27900              |
| Available pressure                               | Pa    | 590                | 440                | 400                |
| Wet air flow                                     | m³/h  | 4200               | 6000               | 6980               |
| Available pressure                               | Pa    | 200                | 450                | 250                |
| Power consumption                                | kW    | 143.5              | 207.5              | 309.0              |
| Power supply                                     | V/Hz  | 400/3ph/50         | 400/3ph/50         | 400/3ph/50         |
| Sound level                                      | dB(A) | -                  | 72                 | -                  |
| Reactivation power                               | kW    | 132                | 192                | 288                |
| Electrical (E), steam (S), gas (G) react. option |       | E/S/G              | E/S/G              | E/S/G              |
| Filter class                                     |       | 4                  | 4                  | 4                  |
| Product size $(I \times w \times h)$             | mm    | 2250 x 1600 x 2300 | 2400 x 1900 x 2500 | 2900 x 1900 x 2500 |
| Weight                                           | kg    | 1350               | 1700               | 2400               |