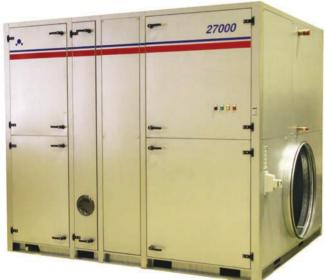

#### **DT 27000**

| Specifications                                   | Units | DT 13000           | DT 19000           | DT 27000           |
|--------------------------------------------------|-------|--------------------|--------------------|--------------------|
| Dehumidification @ 20°C/60% RH                   | kg/h  | 86                 | 126                | 182                |
| Dry air flow                                     | m³/h  | 13000              | 19000              | 27900              |
| Available pressure                               | Pa    | 590                | 440                | 400                |
| Wet air flow                                     | m³/h  | 4200               | 6000               | 6980               |
| Available pressure                               | Pa    | 200                | 450                | 250                |
| Power consumption                                | kW    | 143.5              | 207.5              | 309.0              |
| Power supply                                     | V/Hz  | 400/3ph/50         | 400/3ph/50         | 400/3ph/50         |
| Sound level                                      | dB(A) | -                  | 72                 | -                  |
| Reactivation power                               | kW    | 132                | 192                | 288                |
| Electrical (E), steam (S), gas (G) react. option |       | E/S/G              | E/S/G              | E/S/G              |
| Filter class                                     |       | 4                  | 4                  | 4                  |
| Product size $(I \times w \times h)$             | mm    | 2250 x 1600 x 2300 | 2400 x 1900 x 2500 | 2900 x 1900 x 2500 |
| Weight                                           | kg    | 1350               | 1700               | 2400               |