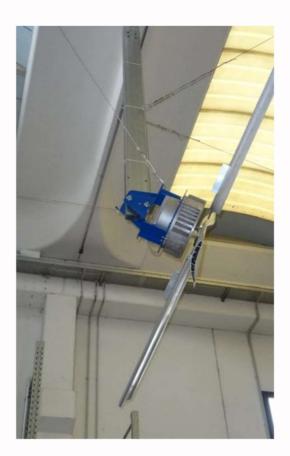

| Model                              | CROSS 2000 BL220              |
|------------------------------------|-------------------------------|
| Diameter [m]                       | 2                             |
| Number of Blades                   | 2                             |
| Weight installed [Kg]              | 42                            |
| Maximum Speed [rpm]                | 230                           |
| Maximum Consumption [Kw]           | 0,70                          |
| Maximum Absorbed Current [A]       | 1,45                          |
| Noise Level [Dba]                  | < 60                          |
| Air flow [m3/h]                    | 65.000                        |
| Motor Type                         | Brushless                     |
| Inverter                           | Integrated                    |
| Minimum Distance from the roof [m] | 2                             |
| Blade Material                     | Aluminium                     |
| Blade Finish                       | Black - Grey - Sanded         |
| Carpentry Finish                   | Blue                          |
| Blade Design                       | Selig Airfoil                 |
| Electricity Supply                 | 200-480V Three-phase 50/60 Hz |