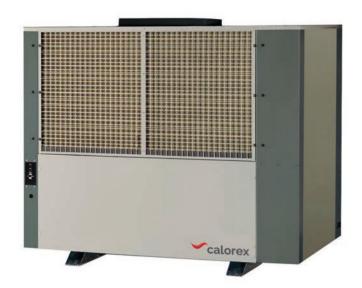

## **Features**

- High capacity space chiller
- Rapid installation and flexibility of positioning
- No external refrigerant connections required
- No external ventilation or ductwork to exterior required
- Fully automatic operation
- Robust construction
- Ducted cool air when required
- Ideal for locations requiring a low temperature storage facility

## **Applications**

- Food packing and process areas
- Factories and workplaces
- Industrial processes
- Warehouses storing perishable goods
- Emergency back-up for cold stores
- High capacity cooling for social events

| Specifications                                   | Units | ACT 35             |
|--------------------------------------------------|-------|--------------------|
| Power supply                                     | V/Hz  | 380-415/3ph/50     |
| Starting current                                 | Α     | 135                |
| Max. running current                             | Α     | 37                 |
| Min. generator required                          | KVA   | 30                 |
| Product size (indoor) ( $w \times d \times h$ )  | mm    | 1730 x 1250 x 1600 |
| Weight                                           | kg    | 497                |
| Product size (outdoor) ( $w \times d \times h$ ) | mm    | 1196 x 1032 x 1616 |
| Weight                                           | kg    | 360                |