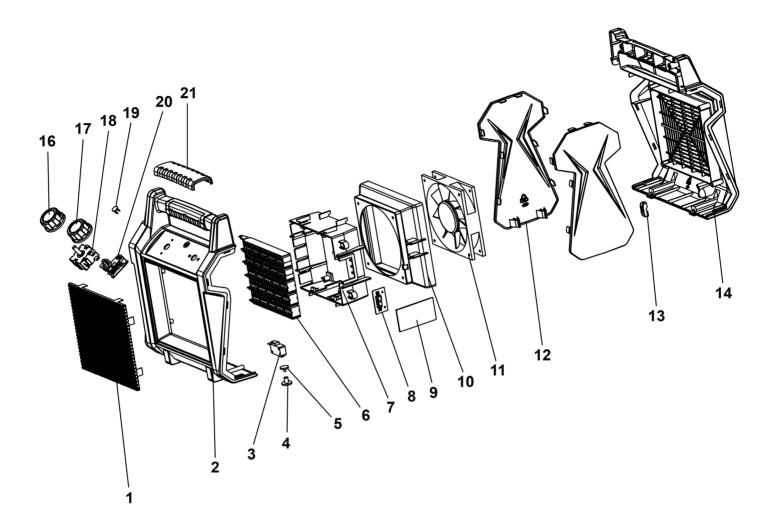

## **Industrial Ceramic Fan Heater 2800W Model No: CH28**

| Item | Part No. | Description                |
|------|----------|----------------------------|
| 1    | CH28.01  | Front Grill                |
| 2    | CH28.02  | Front Cover                |
| 3    | CH28.03  | Microswitch 250V/16A       |
| 4    | CH28.04  | Push Rod (Lower)           |
| 5    | CH28.05  | Push Rod (Upper)           |
| 6    | CH28.06  | PTC Heating Element 2800W  |
| 7    | CH28.07  | PTC Bracket                |
| 8    | CH28.08  | Temperature Control Module |
| 9    | CH28.09  | PCB                        |
| 10   | CH28.10  | Air Flow Cover             |
| 11   | CH28.11  | Air Fan Motor              |

| Item | Part No. | Description                                     |
|------|----------|-------------------------------------------------|
| 12   | CH28.12  | Side Panel                                      |
| 13   | CH28.13  | Pressure Plate                                  |
| 14   | CH28.14  | Rear Cover                                      |
| 16   | CH28.16  | Switch Knob                                     |
| 17   | CH28.17  | Thermostat Knob                                 |
| 18   | CH28.18  | Selector Switch 250V 16A                        |
| 19   | CH28.19  | Lampshade                                       |
| 20   | CH28.20  | Adjustable Temperature Controller 250V 16V 85°C |
| 21   | CH28.21  | Handle Cover                                    |