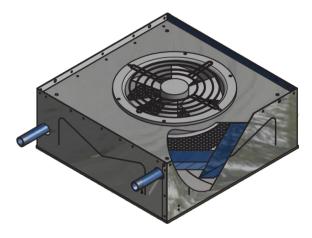

#### Design air heater for grid type ceilings

The Mark LDA SWIRL design water-supplied air heater has been developed to fit into 600x600 grid type ceilings. The unit is easy to install due to its compact dimensions and is also perfectly suitable for rooms with low ceilings. Of course it is also easy to install as a free hanging unit.

Due to the modulating EC fan, the Mark LDA SWIRL is available for a wide range of air volumes and heating capacities. The EC fan also ensures a quiet and energy efficient unit.

The LDA is designed for use in stores, offices and hospitals.