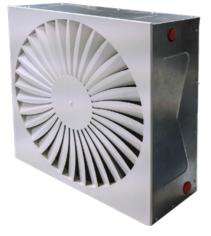

#### Design air heater for grid type ceilings

The Mark LDA SWIRL design water-supplied air heater has been developed to fit into 600x600 grid type ceilings. The unit is easy to install due to its compact dimensions and is also perfectly suitable for rooms with low ceilings. Of course it is also easy to install as a free hanging unit.

Due to the modulating EC fan, the Mark LDA SWIRL is available for a wide range of air volumes and heating capacities. The EC fan also ensures a quiet and energy efficient unit.

The LDA is designed for use in stores, offices and hospitals.

#### **Product features**

- RAL 9010 powder coating (other colours on request)
- Low maintenance
- Silent
- Pleasant air diffusion
- Attractive appearance
- Low energy consumption
- 0-10V control

Remote connection possible with the PinTherm Connect