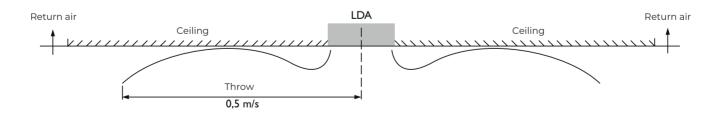

9910         5690         4872           13520         11110         6480         5270           14700         12180         6950         5850 | 90/70 T15         80/60 T15         60/40 T15         45/38 T15           W         W         W         M         M           6750         5560         3400         2720         3           8640         7290         4300         3560         4,5           10430         8580         5040         4100         6           11950         9910         5690         4872         8           13520         11110         6480         5270         9,5           14700         12180         6950         5850         11 |

- Water connection: 1" male thread - Water resistance TI5: 5 kPa - Weight: 23 kg - 1 Phase 230 V

## Assembly/location suggestions





## **Get In Touch**

**Call:** <u>0845 6880112</u>

Email: info@adremit.co.uk

## **Our Address**

## Controls



| Control combi | natior | n options | 5 |   |   |   |  |
|---------------|--------|-----------|---|---|---|---|--|
| LDA Swirl     | +      | 0         |   |   |   |   |  |
| LDA Swirl     | +      | 0         | + | 6 |   |   |  |
| LDA Swirl     | +      | 0         | + | 6 | + | 3 |  |
| LDA Swirl     | +      | 2         |   |   |   |   |  |
| LDA Swirl     | +      | 2         | + | 6 |   |   |  |
| LDA Swirl     | +      | 0         | + | 6 | + | 8 |  |
| LDA Swirl     | +      | 0         | + | 3 |   |   |  |
| LDA Swirl     | +      | 3         |   |   |   |   |  |
| LDA Swirl     | +      | 8         | + | 0 |   |   |  |

See price list for description and code num