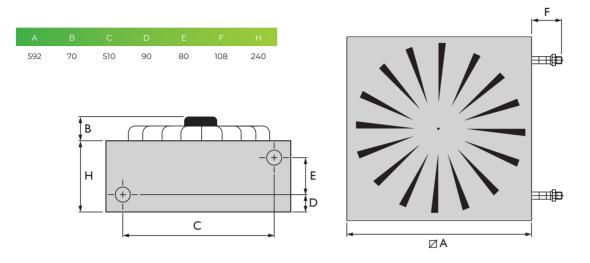

for rooms with low ceilings. Of course it is also easy to install as a free hanging unit.

Due to the modulating EC fan, the Mark LDA SWIRL is available for a wide range of air volumes and heating capacities. The EC fan also ensures a quiet and energy efficient unit.

The LDA is designed for use in stores, offices and hospitals.

#### **Product features**

- RAL 9010 powder coating (other colours on request)
- Low maintenance
- Silent
- Pleasant air diffusion
- Attractive appearance
- Low energy consumption
- 0-10V control





Remote connection possible with the PinTherm Connect

88



### **Get In Touch**

**Call:** <u>0845 6880112</u>

Email: info@adremit.co.u

## **Our Address**

uravent, Adremit Limited, Unit 5a, Commercial Yard, ettle, North Yorkshire, BD24 9RH



## **Dimensions**



## **Technical information**

| Heat delivery<br>90/70 T15 | Heat delivery<br>80/60 T15                              | Heat delivery<br>60/40 T15                                                                                                                                                                                                      |                                                                                                                                                                                                                                                                                                                                           |