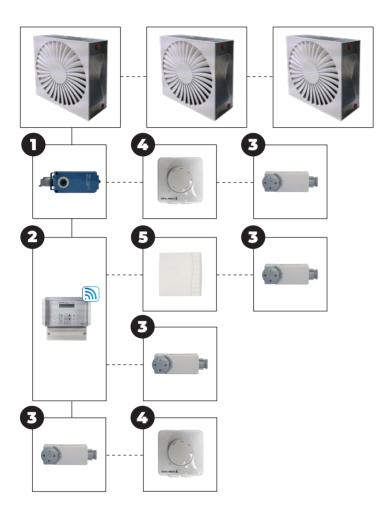

## Controls

| Control combi | natior | n options | 5 |   |   |   |  |
|---------------|--------|-----------|---|---|---|---|--|
| LDA Swirl     | +      | 0         |   |   |   |   |  |
| LDA Swirl     | +      | 0         | + | 6 |   |   |  |
| LDA Swirl     | +      | 0         | + | 6 | + | 3 |  |
| LDA Swirl     | +      | 2         |   |   |   |   |  |
| LDA Swirl     | +      | 2         | + | 6 |   |   |  |
| LDA Swirl     | +      | 0         | + | 6 | + | 8 |  |
| LDA Swirl     | +      | 0         | + | 3 |   |   |  |
| LDA Swirl     | +      | 3         |   |   |   |   |  |
| LDA Swirl     | +      | 8         | + | 0 |   |   |  |

See price list for description and code numbers of the relevant items

90