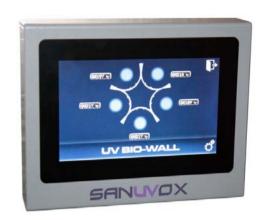

## Touch screen information

The Bio-Wall MAX has the capability to add a visual screen for real-time system monitoring.

Using a standard RJ45 cable connected to the ballast box, the screen can transmit information up to 100 ft away.

The Bio-Smart Screen is an intuitive interface which will provide real time feedback to the facility if a lamp has failed as well as the number of hours the lamp has been utilized. This is crucial to changing lamps on time to maintain adequate disinfection performance.

## BIO-SMART SCREEN FEATURES

- 7.0" color TFT LCD display
- 800 x 480 Resolution
- Displays real-time information
- Module dimension: 8½ x 6¼ x 15%
  (215,9 x 152,4 x 25,4 mm)
- 5V power transformer and 20 ft RJ45 cable provided (upgradeable to longer cable)
- Plug and play configuration
- 1 year warranty

| Icons | Description                                                                                          |
|-------|------------------------------------------------------------------------------------------------------|
|       | Lamp is ON                                                                                           |
|       | Lamp is ON and has been operating for more than 2 years. The lamp should be replaced with a new one. |
|       | Lamp is OFF. The lamp and/or ballast might need to be replaced.                                      |
| A     | The 2 fans located in the ballast box are not ON. Fans might be jammed or they need to be replaced.  |
| P     | Exit to previous menu                                                                                |
| ್ಕ    | Settings (select language French or English)                                                         |
| Ð     | Reset lamp timer upon installing a new lamp                                                          |