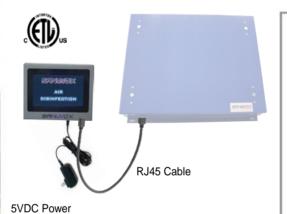

## Touch screen information

The Bio-Wall MAX has the capability to add a visual screen for real-time system monitoring.

Using a standard RJ45 cable connected to the ballast box, the screen can transmit information up to 100 ft away.

## BIO-SMART SCREEN FEATURES

- 7.0" color TFT LCD display
- 800 x 480 Resolution
- Displays real-time information
- Module dimension: 8½ x 6¼ x 15%
  (215,9 x 152,4 x 25,4 mm)
- 5V power transformer and 20 ft RJ45 cable provided (upgradeable to longer cable)
- Plug and play configuration
- 1 year warranty