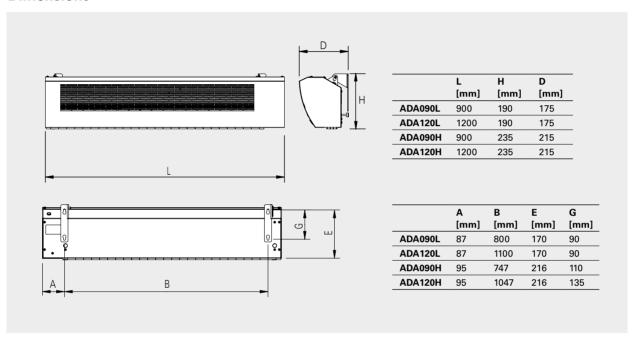

-------|----------------|-----------------|----------------|----------------|
| ADA090L | 625/820           | 54                      | 230V~          | 0,40            | 900            | 8,7            |
| ADA120L | 900/1350          | 55                      | 230V~          | 0,45            | 1200           | 10,8           |
| ADA090H | 800/1150          | 54                      | 230V~          | 0,50            | 900            | 9,5            |
| ADA120H | 1100/1400         | 51                      | 230V~          | 0,55            | 1200           | 11,7           |

<sup>\*)</sup> Conditions: Distance to the unit 5 metres. Directional factor: 2. Equivalent absorption area: 200 m².

Protection class Thermozone ADA: (IP21), drip-proof design CE compliant.

#### **Dimensions**



#### Positioning, mounting and installation

## Mounting

Thermozone ADA is mounted above the inside of the opening as close to the edge of the opening as possible.

It is possible to angle ADA for optimal efficiency. It can also be recessed into false ceilings.

Sufficient air supply must be provided when mounting into false ceilings. The air curtain should cover the entire width of the door. For wide openings, several units can be positioned next to each other to form an unbroken curtain. Available lengths of 0,9 and 1,2 metres, make it possible to cover openings of different widths.

## Connection

Thermozone ADA is delivered with a flexible cable and an earthed plug.

#### Wiring diagram ADA

## Internal wiring diagram





**Get In Touch** 

Call: <u>0845 6880112</u>



Email: info@