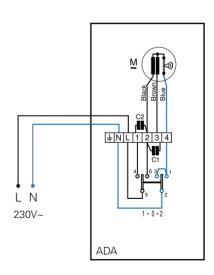

## Connection

Thermozone ADA is delivered with a flexible cable and an earthed plug.

#### Wiring diagram ADA