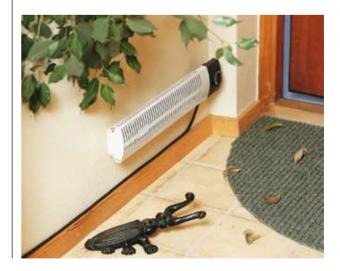

## **Application**

The mini radiator/frost guard gives off a lot of heat despite the small size. The compact radiators are suitable for providing frost protection, but can also be used to heat many different areas, for example, homes, close to water pipes, small warehouses, greenhouses and electrical cabinets.

## Mounting

Frost guard FML/FMLR is wall mounted in a horizontal position with the knob on the right hand side. FMS is mounted in a vertical position. For minimum distance for fixed installation, see Fig. 1.