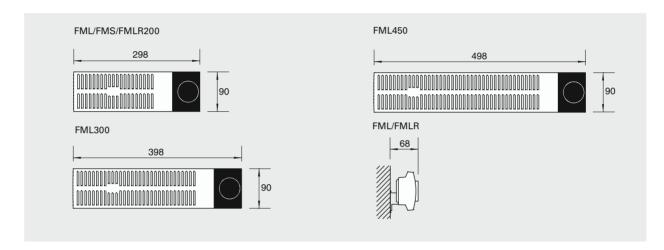

## **Dimensions**

## **Technical specifications** | Mini radiator FML. White front.

| Туре   | Output<br>[W] | Voltage<br>[V] | LxHxD<br>[mm] | Weight<br>[kg] |  |
|--------|---------------|----------------|---------------|----------------|--|
| FML200 | 200           | 230V~          | 298x90x68     | 0,7            |  |
| FML300 | 300           | 230V~          | 398x90x68     | 0,9            |  |
| FML450 | 450           | 230V~          | 498x90x68     | 1,1            |  |
| FMS200 | 200           | 230V~          | 90x298x68     | 0,7            |  |

# **Technical specifications** | Mini radiator FMLR. Stainless steel design.

| Туре    | Output | Voltage | LxHxD     | Weight |  |
|---------|--------|---------|-----------|--------|--|
|         | [W]    | [V]     | [mm]      | [kg]   |  |
| FMLR200 | 200    | 230V~   | 298x90x68 | 0,7    |  |