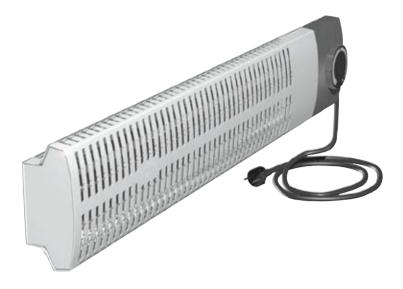

# Mini radiator/Frost guard

# Compact mini radiator for frost protection and heating

### Design

The mini radiator/frost guard is available in white or stainless steel designs and is very easy to position on account of its small size.

### **Product specifications**

- Mounted horizontally (FML/FMLR) or vertically (FMS) on the wall.
- Stainless steel tubular element.
- Equipped with 1 metre long cord with plug for connection to an earthed outlet socket.
- Integrated overheating protection.
- Integrated thermostat with setting range +5 +35 °C.
- Colour front: NCS 1103-Y06R (white). FMLR200 has a stainless steel design.