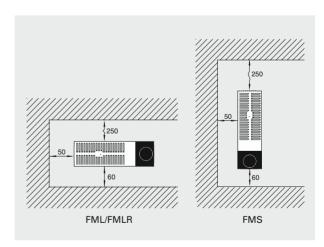

## Mounting

Frost guard FML/FMLR is wall mounted in a horizontal position with the knob on the right hand side. FMS is mounted in a vertical position. For minimum distance for fixed installation, see Fig. 1.

# **Controls**

FML/FMLR/FMS has a built-in thermostat with setting range +5 °C up to +35 °C.

Fig. 1: Minimum distance for fixed installation.

Design and specifications are subject to change without notice.