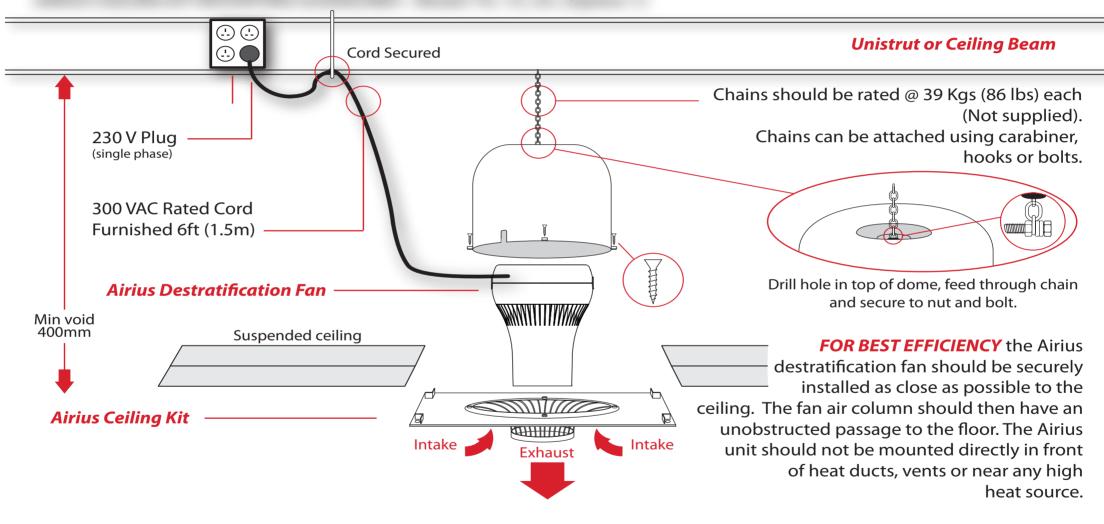

## AIRIUS CEILING KIT MOUNTING GUIDELINES - Model 10, 15, 25, (Option 2)

**Get In Touch** 

**Our Address** 

Call: <u>0845 6880112</u>

Email: info@adremit.co.uk