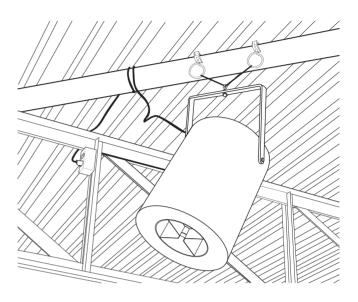

# **PLACEMENT**

#### INSTALLATION

- Hang vertically as high in the ceiling as possible Typically 300mm (12") - 450mm (18") from the roof deck to intake
- The Airius unit performs best when air column from the nozzle is unimpeded to the floor
- Use professionally installed hardware, capable of supporting a minimum of five times the weight
- Hardware to hang the unit includes but is not restricted to: Hooks, chains, cables, carabiners, bridle rings, beam clamps and bolts
- Density of the placement is directly related to the effectiveness, performance and savings
- Mount out of reach from people and animals
- Floor plans, mezzanines, office locations, machinery, people placement, plumbing, lighting, duct work, electrical systems, natural light/air systems, cranes, doors, windows, ventilation and fire suppression systems are all factors in properly locating the Airius system within the ceiling