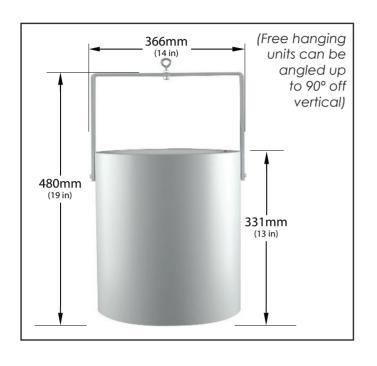

## **DIMENSIONS**

# **PROPERTIES**

| )R   |                                             | 230V                                                      |
|------|---------------------------------------------|-----------------------------------------------------------|
| МОТО | Watts* @ 50 htz:                            | 30                                                        |
| Σ    | RPM* @ 50 htz:                              | 1,650                                                     |
|      | CFM* @ 50 htz<br>(m3/hr):                   | 620<br>(1,053)                                            |
|      | AMPS* @ 50 htz:  *Motor data provided by mo | 0.26 tor manufacturer and is subject to change at anytime |