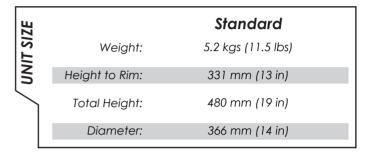

# **PROPERTIES**

| )R   |                                             | 230V                                                      |
|------|---------------------------------------------|-----------------------------------------------------------|
| МОТО | Watts* @ 50 htz:                            | 30                                                        |
| Σ    | RPM* @ 50 htz:                              | 1,650                                                     |
|      | CFM* @ 50 htz<br>(m3/hr):                   | 620<br>(1,053)                                            |
|      | AMPS* @ 50 htz:  *Motor data provided by mo | 0.26 tor manufacturer and is subject to change at anytime |