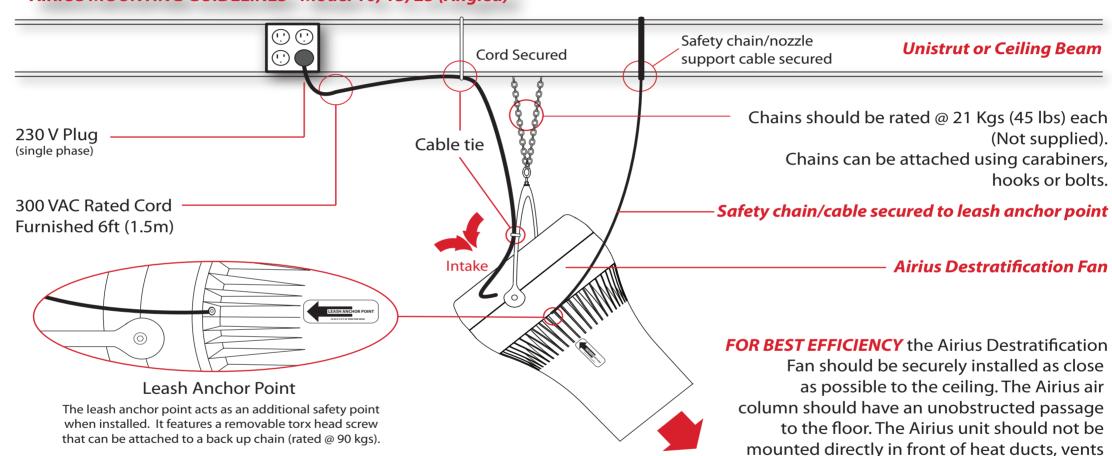

## **AIRIUS MOUNTING GUIDELINES - Model 10, 15, 25 (Angled)**

Holwell Farm, Cranborne Dorset BH21 5QP E: airflow@airius.co.uk
W: www.airius.co.uk

Office: +44 (0)1202 554200 Fax: +44 (0)1202 554396 AIRIUS®, AIR PEAR®, and THE THERMAL EQUALIZER® are trademarks of Airius, LLC, registered in the U.S. and in some countries abroad. Other trademarks pending in the U.S. and abroad.

or near any high heat source.

**Get In Touch** 

**Our Address** 

**Call:** <u>0845 6880112</u>

Email: info@adremit.co.uk

**Exhaust**