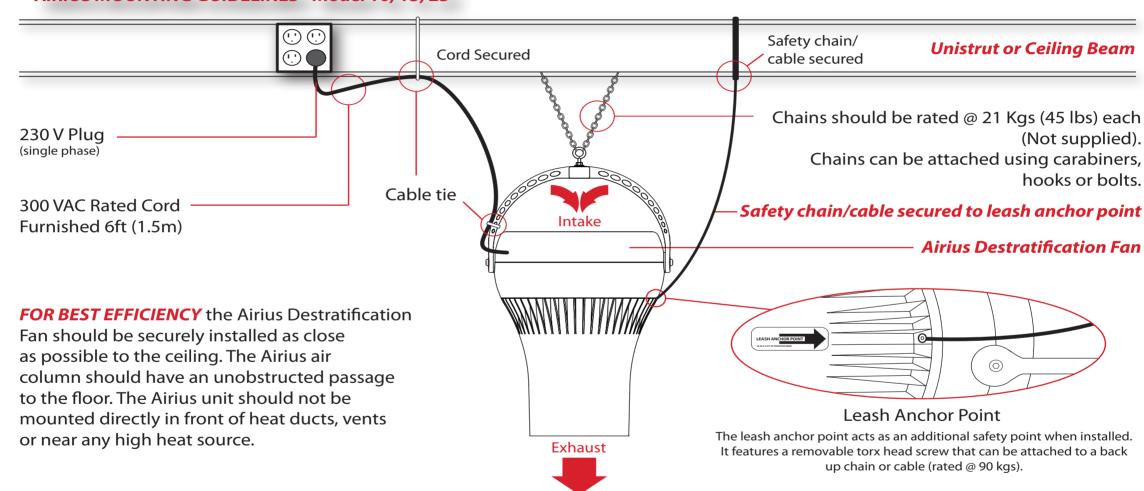

## **AIRIUS MOUNTING GUIDELINES - Model 10, 15, 25**

Holwell Farm, Cranborne Dorset BH21 5QP E: airflow@airius.co.uk W: www.airius.co.uk

Office: +44 (0)1202 554200 Fax: +44 (0)1202 554396 AIRIUS®, AIR PEAR®, and THE THERMAL EQUALIZER® are trademarks of Airius, LLC, registered in the U.S. and in some countries abroad. Other trademarks pending in the U.S. and abroad.