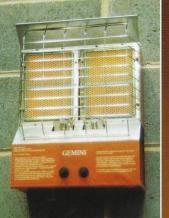

# he 'GEMINI' RANGE Super Efficient Radiant Gas Mobile Heaters

Our super efficient 'Gemini' range of heaters are ideal for use in:

- Industrial and Commercial Units
- **Factories**
- **Workshops**
- **Ø** Garages/Warehouses
- Ø Sports Halls

#### Each offers:

- Instant heat
- Ø Directional heat
- Localised heat
- High efficiency
- Low running costs
- A lightweight, strong and durable construction
- **Ø** Silent operation
- No air movement
- Wall mounted, trolley mounted, portable

#### Each of our heaters offers:

- Piezo ignition Instant, safe and self-lighting
- Flame failure cut-out device 1
- Oxygen analyser for safety in the 1 working environment
- Tower mounted units offer total 1 mobility, heat where you want it
- Adjustable column for height 0
- Collapsible trolley for easy 1 storage and despatch
- Wall mounted heaters are ideal 1 where floor space is at a premium
- Stocks available for immediate 1 delivery
- Approved to requirements of **European Gas Directive** 90/396/EEC and British Standards Institute BS 7261:1990 pr EN 461