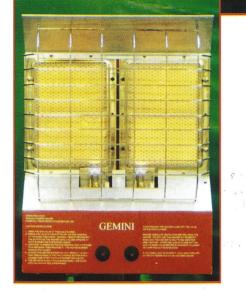

## he 'GEMINI' RANGE

Gemini trolley mounted double plaque heater (LPG) Gemini wall mounted double plaque heater (LPG)

#### Heat Inputs

Double Heaters 2 x 2.9kw

Propane = 0.414 kg/hrButane = 0.424 kg/hr

#### Each of our heaters offers:

- Piezo ignition Instant, safe and self-lighting
- Flame failure cut-out device 1
- Oxygen analyser for safety in the 1 working environment
- Tower mounted units offer total 1 mobility, heat where you want it
- Adjustable column for height 0
- Collapsible trolley for easy 1 storage and despatch
- Wall mounted heaters are ideal 1 where floor space is at a premium
- Stocks available for immediate 1 delivery
- Approved to requirements of **European Gas Directive** 90/396/EEC and British Standards Institute BS 7261:1990 pr EN 461