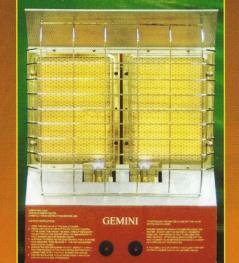

## he 'GEMINI' RANGE

Gemini trolley mounted double plaque heater (LPG) Gemini wall mounted double plaque heater (LPG)

#### Heat Inputs

Double Heaters 2 x 2.9kw

Propane = 0.414 kg/hrButane = 0.424 kg/hr

#### Each of our heaters offers:

- Piezo ignition Instant, safe and self-lighting
- Flame failure cut-out device 1
- Oxygen analyser for safety in the 1 working environment
- Tower mounted units offer total 1 mobility, heat where you want it
- Adjustable column for height 0
- Collapsible trolley for easy 1 storage and despatch
- Wall mounted heaters are ideal 1 where floor space is at a premium
- Stocks available for immediate 1 delivery
- Approved to requirements of **European Gas Directive** 90/396/EEC and British Standards Institute BS 7261:1990 pr EN 461