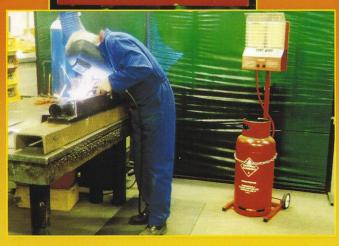

## he 'GEMINI' RANGE

Gemini trolley mounted double plaque heater (LPG) Gemini wall mounted double plaque heater (LPG)

#### Each of our heaters offers:

- Piezo ignition Instant, safe and self-lighting
- Flame failure cut-out device 1
- Oxygen analyser for safety in the 1 working environment
- Tower mounted units offer total 1 mobility, heat where you want it
- Adjustable column for height 0
- Collapsible trolley for easy 1 storage and despatch
- Wall mounted heaters are ideal 1 where floor space is at a premium
- Stocks available for immediate 1 delivery
- Approved to requirements of **European Gas Directive** 90/396/EEC and British Standards Institute BS 7261:1990 pr EN 461

### INFORMATION eneral

Heater unit - 328mm wide x 425 high x 165 deep. Tower units - High position 1670mm; Low position 1370mm. Polyester powder paint coated telescopic heavy duty tubular steel frame. Tower units have bottle holder (ballast) in base with adjustable securing strap. Gas bottle size - min 13kg; 19kg; max x 47kg. Units operate from propane at 37mbar, butane at 28mbar. Not to be used in domestic dwellings. Ensure unit is used in well ventilated area. Other literature in our range includes: Corporate Brochure, Space Heater Leaflet, Burner Leaflet, Price Lists.