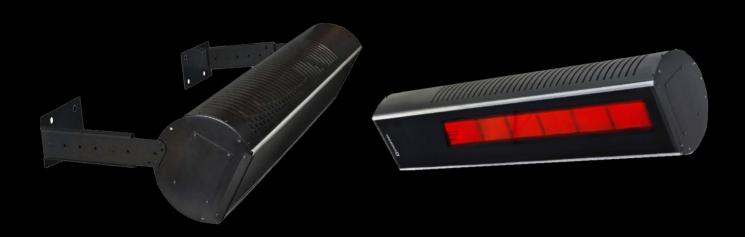

## 800 Alfresco Series

High Intensity Ceramic Infrared **Gas Heaters** 

- CE certified.
- 2 stage heater for high/low operation
- Available in natural gas and LPG
- Can be suspended by chains or wall mounted via use of wall mounting bracket
- Smooth clean design with glass facia
- Low top clearance to combustibles with optional heat shield
- Rain proof & Wind Proof Can be used in covered or uncovered areas
- Can be connected directly to gas line, eliminating time & cost spent changing propane bottles