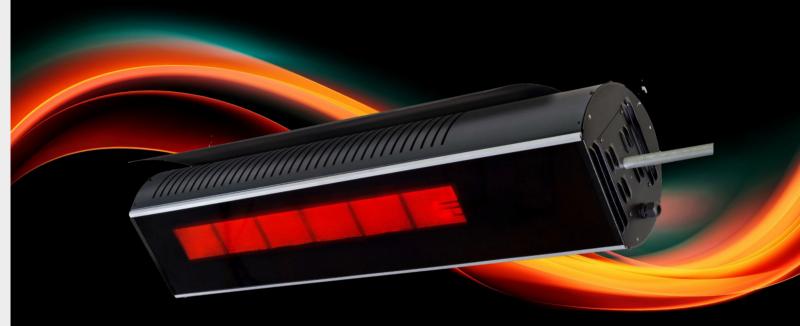

## 800 Alfresco Series

High Intensity Ceramic Infrared **Gas Heaters** 

- CE certified.
- 2 stage heater for high/low operation
- Available in natural gas and LPG
- Can be suspended by chains or wall mounted via use of wall mounting bracket
- Smooth clean design with glass facia
- Low top clearance to combustibles with optional heat shield
- Rain proof & Wind Proof Can be used in covered or uncovered areas
- Can be connected directly to gas line, eliminating time & cost spent changing propane bottles